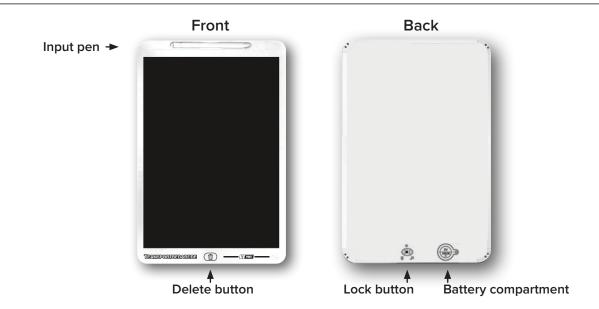

2025 replacement batteries are available everywhere in stores or online.

To replace the batteries, remove the screw next to the battery compartment with a small screwdriver. Be sure to insert the battery according to the battery orientation diagram.

#### **Battery orientation:**

The positive pole of the battery must touch the "+" mark on the battery cover. The negative pole of the battery points downwards in the battery compartment.

Online shop for modern coaches

#### **Correct use:**

The T-PRO Tactic Board LCD, is delivered in lock mode to prevent the batteries from discharging during transportation.

Please unlock the board before use (see point 2 for the position of the lock button) The lock button has another function - see below.

To delete all information, press the delete button with the dustbin symbol. The screen will then flash briefly. Approx. 2 seconds after pressing the delete button, the deletion process is complete.

Wait long enough for the deletion process to be completed. If you write on the board before the deletion process has been completed, nothing will be displayed.

#### Lock button:

You can use this to prevent drawings from being accidentally deleted (for the position of the lock button, see point 2).

The lock button is useful if you have created a drawing that you do not want to delete for a certain period of time. If the lock button is activated, you can still draw on T-PRO Tactic Board LCD. The lock button only prevents current drawings from being accidentally deleted. We recommend locking the T-PRO Tactic Board LCD when it is not in use, as locking prevents the battery from discharging prematurely by accidentally pressing the delete button.