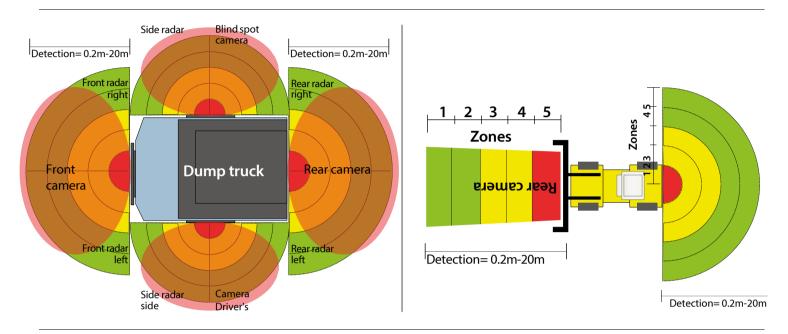

#### For construction machinery and industrial trucks without road approval

- By expanding with additional radar and camera units, the all-round visibility and -object recognition can be realised for all types of machines
- Cameras can be extended, e.g. for viewing the container locking bolts

The operator is reliably warned of approaching objects by an accelerating tone sequence, even in the most adverse construction site conditions with mud, rain and snow.

- 5 freely definable radar zones are displayed on the screen
- Detection range adjustable between 0.1 and 20 metres in length and width (100° horizontal and 40° vertical)
- Distance between 2 sensors adjustable between 1 and 4 metres
- Configuration via smartphone or PC
- Operating temperature between -30 and + 80°C
- Trigger input and alarm output, e.g. for activating a warning light or outdoor alarm loudspeaker
- Various holders for mounting one or more radar sensors
- Highest water resistance IP69K (camera and radar) IP66 (control unit)
- Anti-vibration certification: ISO 16750-3 (15 G)