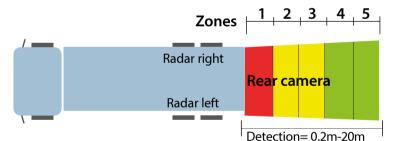

The operator is reliably warned of approaching objects by an accelerating tone sequence, even in the most adverse construction site conditions with mud, rain and snow.

- 5 freely definable radar zones are displayed on the screen
- Detection range adjustable between 0.1 and 20 metres in length and width (100° horizontal and 40° vertical)
- Distance between 2 sensors adjustable between 1 and 4 metres
- Configuration via smartphone or PC
- Operating temperature between -30 and + 80°C
- Trigger input and alarm output, e.g. for activating a warning light or outdoor alarm loudspeaker
- Various holders for mounting one or more radar sensors
- Highest water resistance IP69K (camera and radar) IP66 (control unit)
- Anti-vibration certification: ISO 16750-3 (15 G)

#### For construction machinery and road-legal vehicles

• To ensure that no unnecessary alarms are triggered outside the vehicle width, the radar monitoring range in public traffic should only be set to the vehicle width