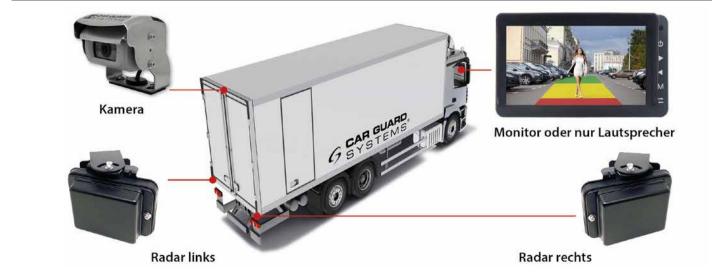

#### For construction machinery and road-legal vehicles

• To ensure that no unnecessary alarms are triggered outside the vehicle width, the radar monitoring range in public traffic should only be set to the vehicle width

• As the monitor has 3 camera inputs, the system can be expanded with front and side cameras, <u>and</u> <u>connection to standard OEM navigation systems is also possible</u>