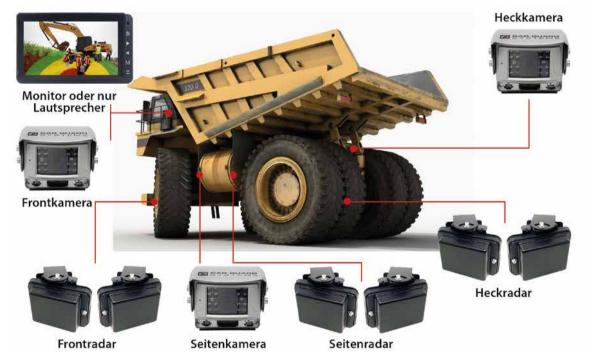

#### For construction machinery and industrial trucks without road approval

- By expanding with additional radar and camera units, the all-round visibility and -object recognition can be realised for all types of machines
- Cameras can be extended, e.g. for viewing the container locking bolts