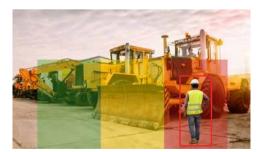

The operator can choose whether to warned only of collisions with people or also of vehicles in a freely definable area, thus unnecessary alarms for other object classes. This artificial intelligence runs on the camera to save space, without additional hardware, and it enables a daylight, crystal-clear 1080p view even at night, which means that the detection rate is almost 100%.

Without this system, people can only be recognised by chance or too late due to blind spots.

- 3 freely definable detection zones (can be switched on/off separately and the display can be selected)
- Recognised persons are displayed in a coloured frame on the screen (can be switched on/off)
- Volume, alarm tone and alarm duration are freely selectable
- Detection ranges separately adjustable between 0.5 and 15m (170° horizontal and 40° vertical)
- Detection sensitivity adjustable in 3 stages, trigger such as reversing signal or side loader can be connected
- Quick and easy configuration via smartphone, freely selectable pause between alarm triggers
- Device configuration can be easily transferred to the cameras of other vehicles by exporting to smartphone
- Alarm output, e.g. for activating an external alarm loudspeaker, volume adjustable
- Certified according to UNECE R159, anti-vibration certification: ISO 16750-3 (15 G), image can be mirrored and reversed
- Operating temperature between -25 and+ 75°C, maximum water resistance IP69K

## The following detection areas can be set for specific applications:

| Product                                             | EAN           |
|-----------------------------------------------------|---------------|
| RAV-KI reversing camera set with monitor RAV MO-7HD | 4260456387322 |
| RAV-KI reversing camera for AHD monitors            | 4260456387315 |
| Alarm loudspeaker                                   | 4260456387964 |