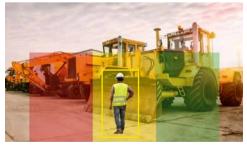

The operator can choose whether to warned only of collisions with people or also of vehicles in a freely definable area, thus unnecessary alarms for other object classes. This artificial intelligence runs on the camera to save space, without additional hardware, and it enables a daylight, crystal-clear 1080p view even at night, which means that the detection rate is almost 100%.

Without this system, people can only be recognised by chance or too late due to blind spots.

- 3 freely definable detection zones (can be switched on/off separately and the display can be selected)
- Recognised persons are displayed in a coloured frame on the screen (can be switched on/off)
- Volume, alarm tone and alarm duration are freely selectable
- Detection ranges separately adjustable between 0.5 and 15m (170° horizontal and 40° vertical)
- Detection sensitivity adjustable in 3 stages, trigger such as reversing signal or side loader can be connected
- Quick and easy configuration via smartphone, freely selectable pause between alarm triggers
- Device configuration can be easily transferred to the cameras of other vehicles by exporting to smartphone
- Alarm output, e.g. for activating an external alarm loudspeaker, volume adjustable
- Certified according to UNECE R159, anti-vibration certification: ISO 16750-3 (15 G), image can be mirrored and reversed
- Operating temperature between -25 and+ 75°C, maximum water resistance IP69K

## The following detection areas can be set for specific applications:

| Product                                             | EAN           |
|-----------------------------------------------------|---------------|
| RAV-KI reversing camera set with monitor RAV MO-7HD | 4260456387322 |
| RAV-KI reversing camera for AHD monitors            | 4260456387315 |
| Alarm loudspeaker                                   | 4260456387964 |