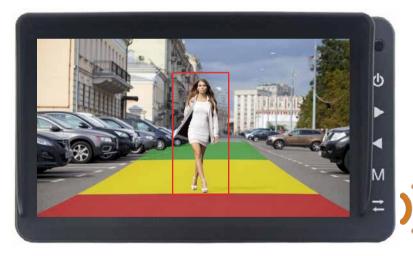

## See and automatic warning

This **Rear Angel View**® camera from Car Guard Systems can recognise people in real time, distinguish them from other obstacles and reliably warn the driver by means of an accelerating sound sequence on the monitor or via a separate alarm loudspeaker.

The operator can choose whether to warned only of collisions with people or also of vehicles in a freely definable area, thus unnecessary alarms for other object classes. This artificial intelligence runs on the camera to save space, without additional hardware, and it enables a daylight, crystal-clear 1080p view even at night, which means that the detection rate is almost 100%.

Without this system, people can only be recognised by chance or too late due to blind spots.

- 3 freely definable detection zones (can be switched on/off separately and the display can be selected)
- Recognised persons are displayed in a coloured frame on the screen (can be switched on/off)
- Volume, alarm tone and alarm duration are freely selectable
- Detection ranges separately adjustable between 0.5 and 15m (170° horizontal and 40° vertical)
- Detection sensitivity adjustable in 3 stages, trigger such as reversing signal or side loader can be connected
- Quick and easy configuration via smartphone, freely selectable pause between alarm triggers
- Device configuration can be easily transferred to the cameras of other vehicles by exporting to smartphone
- Alarm output, e.g. for activating an external alarm loudspeaker, volume adjustable
- Certified according to UNECE R159, anti-vibration certification: ISO 16750-3 (15 G), image can be mirrored and reversed
- Operating temperature between -25 and+ 75°C, maximum water resistance IP69K