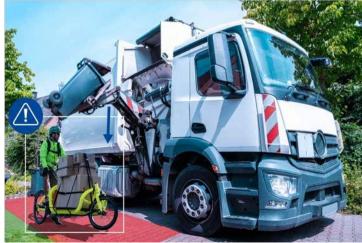

## See and automatic warning

This **Rear Angel View**® camera from Car Guard Systems can recognise people in real time, distinguish them from other obstacles and reliably warn the driver by means of an accelerating sound sequence on the monitor or via a separate alarm loudspeaker.

The operator can choose whether to warned only of collisions with people or also of vehicles in a freely definable area, thus unnecessary alarms for other object classes. This artificial intelligence runs on the camera to save space, without additional hardware, and it enables a daylight, crystal-clear 1080p view even at night, which means that the detection rate is almost 100%.

Without this system, people can only be recognised by chance or too late due to blind spots.

- 3 freely definable detection zones (can be switched on/off separately and the display can be selected)
- Recognised persons are displayed in a coloured frame on the screen (can be switched on/off)
- Volume, alarm tone and alarm duration are freely selectable
- Detection ranges separately adjustable between 0.5 and 15m (170° horizontal and 40° vertical)
- Detection sensitivity adjustable in 3 stages, trigger such as reversing signal or side loader can be connected
- Quick and easy configuration via smartphone, freely selectable pause between alarm triggers
- Device configuration can be easily transferred to the cameras of other vehicles by exporting to smartphone
- Alarm output, e.g. for activating an external alarm loudspeaker, volume adjustable
- Certified according to UNECE R159, anti-vibration certification: ISO 16750-3 (15 G), image can be mirrored and reversed
- Operating temperature between -25 and+ 75°C, maximum water resistance IP69K