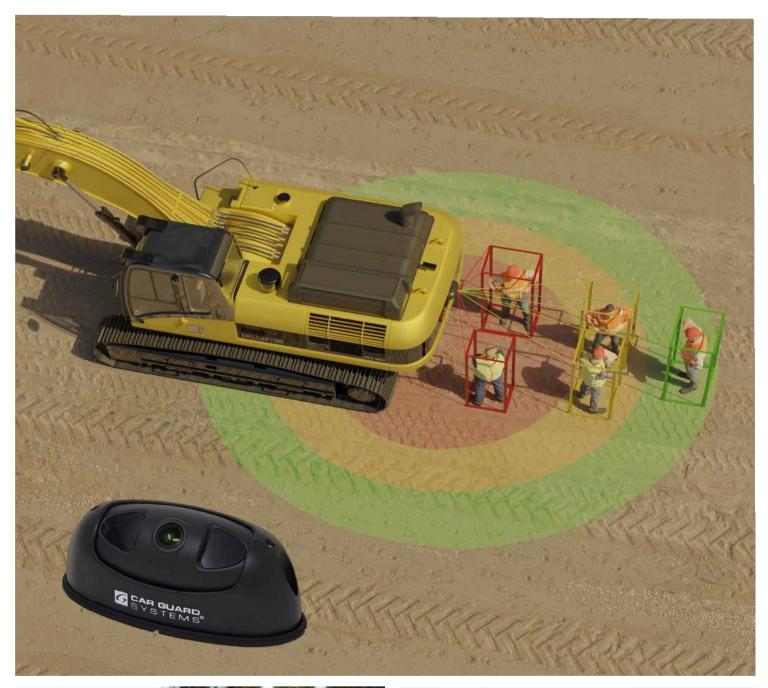

## See and automatic warning

This **Rear Angel View**® camera from Car Guard Systems can recognise people in real time, distinguish them from other obstacles and reliably warn the driver by means of an accelerating sound sequence on the monitor or via a separate alarm loudspeaker.

The operator can choose whether to warned only of collisions with people or also of vehicles in a freely definable area, thus unnecessary alarms for other object classes. This artificial intelligence runs on the camera to save space, without additional hardware, and it enables a daylight, crystal-clear 1080p view even at night, which means that the detection rate is almost 100%.

Without this system, people can only be recognised by chance or too late due to blind spots.

- 3 freely definable detection zones (can be switched on/off separately and the display can be selected)
- Recognised persons are displayed in a coloured frame on the screen (can be switched on/off)
- Volume, alarm tone and alarm duration are freely selectable
- Detection ranges separately adjustable between 0.5 and 15m (170° horizontal and 40° vertical)
- Detection sensitivity adjustable in 3 stages, trigger such as reversing signal or side loader can be connected
- Quick and easy configuration via smartphone, freely selectable pause between alarm triggers
- Device configuration can be easily transferred to the cameras of other vehicles by exporting to smartphone
- Alarm output, e.g. for activating an external alarm loudspeaker, volume adjustable
- Certified according to UNECE R159, anti-vibration certification: ISO 16750-3 (15 G), image can be mirrored and reversed
- Operating temperature between -25 and+ 75°C, maximum water resistance IP69K

## The following detection areas can be set for specific applications:

| Product                                             | EAN           |
|-----------------------------------------------------|---------------|
| RAV-KI reversing camera set with monitor RAV MO-7HD | 4260456387322 |
| RAV-KI reversing camera for AHD monitors            | 4260456387315 |
| Alarm loudspeaker                                   | 4260456387964 |