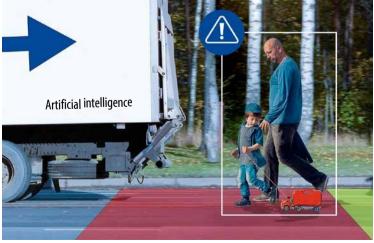

## See and automatic warning

This **Rear Angel View**® camera from Car Guard Systems can recognise people in real time, distinguish them from other obstacles and reliably warn the driver by means of an accelerating sound sequence on the monitor or via a separate alarm loudspeaker.

The operator can choose whether to warned only of collisions with people or also of vehicles in a freely definable area, thus unnecessary alarms for other object classes. This artificial intelligence runs on the camera to save space, without additional hardware, and it enables a daylight, crystal-clear 1080p view even at night, which means that the detection rate is almost 100%.

Without this system, people can only be recognised by chance or too late due to blind spots.

- 3 freely definable detection zones (can be switched on/off separately and the display can be selected)
- Recognised persons are displayed in a coloured frame on the screen (can be switched on/off)
- Volume, alarm tone and alarm duration are freely selectable
- Detection ranges separately adjustable between 0.5 and 15m (170° horizontal and 40° vertical)
- Detection sensitivity adjustable in 3 stages, trigger such as reversing signal or side loader can be connected
- Quick and easy configuration via smartphone, freely selectable pause between alarm triggers
- Device configuration can be easily transferred to the cameras of other vehicles by exporting to smartphone
- Alarm output, e.g. for activating an external alarm loudspeaker, volume adjustable
- Certified according to UNECE R159, anti-vibration certification: ISO 16750-3 (15 G), image can be mirrored and reversed
- Operating temperature between -25 and+ 75°C, maximum water resistance IP69K