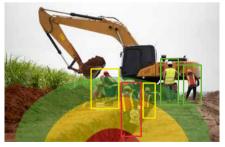

The operator can choose whether to warned only of collisions with people or also of vehicles in a freely definable area, thus unnecessary alarms for other object classes. This artificial intelligence runs on the camera to save space, without additional hardware, and it enables a daylight, crystal-clear 1080p view even at night, which means that the detection rate is almost 100%.

Without this system, people can only be recognised by chance or too late due to blind spots.

- 3 freely definable detection zones (can be switched on/off separately and the display can be selected)
- Recognised persons are displayed in a coloured frame on the screen (can be switched on/off)
- Volume, alarm tone and alarm duration are freely selectable
- Detection ranges separately adjustable between 0.5 and 15m (170° horizontal and 40° vertical)
- Detection sensitivity adjustable in 3 stages, trigger such as reversing signal or side loader can be connected
- Quick and easy configuration via smartphone, freely selectable pause between alarm triggers
- Device configuration can be easily transferred to the cameras of other vehicles by exporting to smartphone
- Alarm output, e.g. for activating an external alarm loudspeaker, volume adjustable
- Certified according to UNECE R159, anti-vibration certification: ISO 16750-3 (15 G), image can be mirrored and reversed
- Operating temperature between -25 and+ 75°C, maximum water resistance IP69K

## The following detection areas can be set for specific applications:

| Product                                             | EAN           |
|-----------------------------------------------------|---------------|
| RAV-KI reversing camera set with monitor RAV MO-7HD | 4260456387322 |
| RAV-KI reversing camera for AHD monitors            | 4260456387315 |
| Alarm loudspeaker                                   | 4260456387964 |