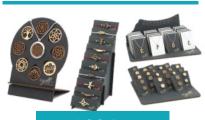

ADJUSTABLE SIZE & OVER 320 VARIANTS

- ECO-CARTON-DISPLAYS Attractive presentation at the POS - Guaranteed even easier sale
- Products are available with Display Pre-configured or customizable

- WALNUT & MAPLE detailde engraving in real wood veneer
- STAINLESS STEEL socket and back part made of high quality stainless steel
- TWO SIZES small and fine, available in two sizes