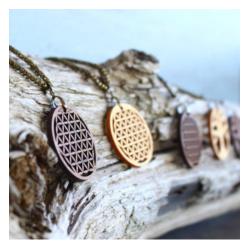

- WALNUT & MAPLE natural real wood veneer
- FINE AND SMALL
   The beauty is in the detail. High-quality finish and attractive styles make these pendants to favorites in everyday life
- STAINLESS STEEL