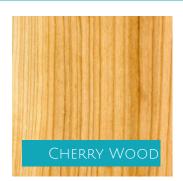

• PERSONALITY

THE HARDWOOD IS CHARACTERIZED BY A UNIFORM GRAIN AND CAN BE PROCESSED WELL.

• FRAGRANCE

A TOUCH OF WOOD IS IN THE NOSE,

• COLOR

Orange to Auburn - Gains slightly in Color

• PERSONALITY

THE ANNUAL RINGS ADORN THE FINE HARDWOOD AS DARK LINES. THE SMOOTH SURFACE IS PERFECT FOR JEWELRY MAKING.