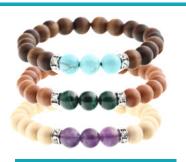

• GEMSTONE STATEMENT

6 colorful gems as an individual statement. Each bracelet is a true one of a kind due to the individual nature of the wood and the stone

• 4 SIZES

Producet with an elastic cord for perfect fit

 WALNUT, MAPLE & APPLEWOOD natural real wood beads

• DECORATED WITH SWAROVSKI® CRYSTALS
A Sparkling Hightlight makes these Bracelets to a favorite one.

• GEMSTONE STATEMENT

6 colorful gems as an individual statement. Each bracelet is a true one of a kind due to the individual nature of the wood and the stone

• 4 SIZES

Producet with an elastic cord for perfect fit

• PURE NATURALNESS
Wood, Stone & Leather - a lovely combination

DIFFERENT STYLES
 5 Stones, 2 Colors of Leather and 3 Woods - The right bracelet for everyone