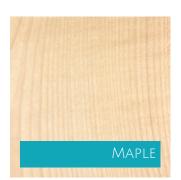

• PERSONALITY

THE HARDWOOD IS CHARACTERIZED BY A UNIFORM GRAIN AND CAN BE PROCESSED WELL.

• FRAGRANCE

A TOUCH OF WOOD IS IN THE NOSE,

• COLOR

Orange to Auburn - Gains slightly in Color

• PERSONALITY

THE ANNUAL RINGS ADORN THE FINE HARDWOOD AS DARK LINES. THE SMOOTH SURFACE IS PERFECT FOR JEWELRY MAKING.