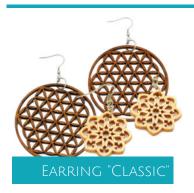

• STAINLESS STEEL & BRASS Each earring is available in stainless steel or brass

TWO SIZES

There is something for every woman, whether small dainty earrings or Creoles as a statement.

• WALNUT & MAPLE Natural real wood veneer

• ORGANIC SEALING

The sealing makes the wood smoother and gives protection

 CHROME-PLATED BEADS & NYLON CORD The chrome application makes the bracelet a kind of unique. The nylon cord is waterresistant and does not loose its color.