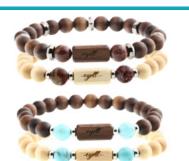

 DECORATED WITH SWAROVSKI® CRYSTALS A sparkling Highlight in different Colors

**BRACELET "ENERGY** 

• WALNUT & MAPLE natural real wood beads

FOR HER & FOR HIM
 Two different styles make the bracelets special for Her and for Him

• GEMSTONE STATEMENT

6 colorful gems as an individual statement. Each bracelet is a true one of a kind due to the individual nature of the wood and the stone

• 4 SIZES

Producet with an elastic cord for perfect fit