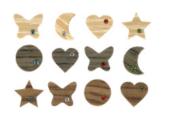

- WALNUT & MAPLE natural real wood veneer
- FINE AND SMALL
   The beauty is in the detail. High-quality finish and attractive styles make these pendants to favorites in everyday life
- STAINLESS STEEL