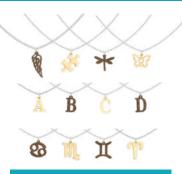

  Fine stainless Steel necklace with extender chain

NECKLACE "FINE"

 THREE LOVELY STYLES Symbols, Letters and Starsings

- STAINLESS STEEL

  Coinholder and necklace made of high quality stainless steel
- CHANGE THE COIN
   Easy change of coins by magnetic clasp and side opening
- WOOD COIN
   1 Symbol = Two pieces of jewelry by ingenious design. Wearable on both sides