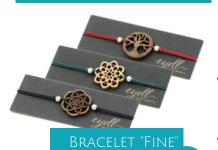

  Fine stainless Steel necklace with extender chain

NECKLACE "FINE"

 THREE LOVELY STYLES Symbols, Letters and Starsings

- STAINLESS STEEL

  Coinholder and necklace made of high quality stainless steel
- CHANGE THE COIN
   Easy change of coins by magnetic clasp and side opening
- WOOD COIN
   1 Symbol = Two pieces of jewelry by ingenious design. Wearable on both sides