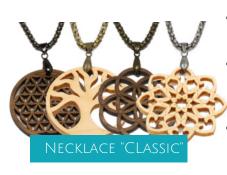

#### StonePine | Walnut | Maple | CherryWood | AppleWood

- WALNUT & MAPLE
   real wood veneer this makes the bangle stronger
- ORGANIC SEALING

  The texture of the wood makes the bangle smoother and gives a better protection
- TWO SIZES

- WALNUT & STONEPINE Solid Wood - From a piece of nature
- ORGANIC SEALING WALNUT NATURAL STONEPINE
  The sealing makes the walnut smoother. The stonepine is untreated, so the
  essentials oils can unfold their full fragrance
- STAINLESS STEEL & TEXTILE STRAP

  We use steainless steel clasps and beads on our bracelets. The magnetic clasp allows easy on of the bracelet. The faux suede cord is also siutable for vegans
- DIFFRENT SIZES & VARIATIONS

- WALNUT & STONEPINE Solid Wood - From a piece of nature
- ORGANIC SEALING WALNUT NATURAL STONEPINE
   The sealing makes the walnut smoother. The stonepine is untreated, so the essentials oils can unfold their full fragrance
- METAL NECKLACE IN CHROME & BRASS
   This special brass chain gives the necklace its incredible lightness. Available in different lengths