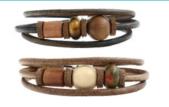

• 4 SIZES

Producet with an elastic cord for perfect fit

• PURE NATURALNESS
Wood, Stone & Leather - a lovely combination

DIFFERENT STYLES
 5 Stones, 2 Colors of Leather and 3 Woods - The right bracelet for everyone

• MAGNETIC CLASPS

Bracelet "Indian"