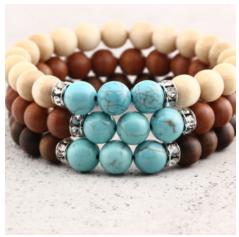

• GEMSTONE STATEMENT

6 colorful gems as an individual statement. Each bracelet is a true one of a kind due to the individual nature of the wood and the stone

• 4 SIZES

Producet with an elastic cord for perfect fit

 WALNUT, MAPLE & APPLEWOOD natural real wood beads

• DECORATED WITH SWAROVSKI® CRYSTALS
A Sparkling Hightlight makes these Bracelets to a favorite one.

• GEMSTONE STATEMENT

6 colorful gems as an individual statement. Each bracelet is a true one of a kind due to the individual nature of the wood and the stone

• 4 SIZES

Producet with an elastic cord for perfect fit

• PURE NATURALNESS
Wood, Stone & Leather - a lovely combination

DIFFERENT STYLES
 5 Stones, 2 Colors of Leather and 3 Woods - The right bracelet for everyone