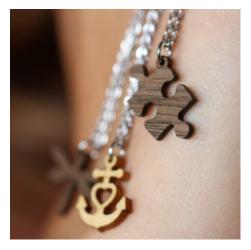

  Fine stainless Steel necklace with extender chain

NECKLACE "FINE"

 THREE LOVELY STYLES Symbols, Letters and Starsings

- STAINLESS STEEL

  Coinholder and necklace made of high quality stainless steel
- CHANGE THE COIN
   Easy change of coins by magnetic clasp and side opening
- WOOD COIN
   1 Symbol = Two pieces of jewelry by ingenious design. Wearable on both sides

- USABLE ON BOTH SIDES
  Front Walnut and Back Maple
- PERFECT FIT

  Fits into the most coinholder for jewelry coins

EARSTUD "CRYSTAL

• THREE BEAUTIFUL COLORS Light Oak, Grey Oak and Walnut

• STAINLESS STEEL socket and back part made of high quality stainless steel