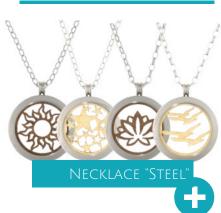

  We use steainless steel clasps and beads on our bracelets. The magnetic clasp allows easy on of the bracelet. The faux suede cord is also siutable for vegans
- DIFFRENT SIZES & VARIATIONS

- WALNUT & STONEPINE Solid Wood - From a piece of nature
- ORGANIC SEALING WALNUT NATURAL STONEPINE
   The sealing makes the walnut smoother. The stonepine is untreated, so the essentials oils can unfold their full fragrance
- METAL NECKLACE IN CHROME & BRASS
   This special brass chain gives the necklace its incredible lightness. Available in different lengths