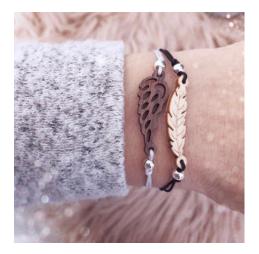

- USABLE ON BOTH SIDES
  Front Walnut and Back Maple
- PERFECT FIT

  Fits into the most coinholder for jewelry coins

EARSTUD "CRYSTAL

• THREE BEAUTIFUL COLORS Light Oak, Grey Oak and Walnut

• STAINLESS STEEL socket and back part made of high quality stainless steel

 DECORATED WITH SWAROVSKI® CRYSTALS A sparkling Highlight in different Colors

**BRACELET "ENERGY** 

• WALNUT & MAPLE natural real wood beads

FOR HER & FOR HIM
 Two different styles make the bracelets special for Her and for Him