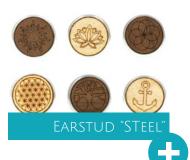

Earstud "Classic

The sealing makes the walnut smoother and gives protection. The stonepine is untreated, so the essentials oils can unfold their full fragrance

• STAINLESS STEEL socket and back part made of high quality stainless steel