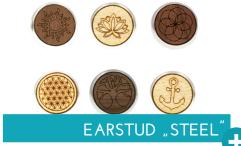

EARRING "CLASSIC"

• WALNUT, CHERRY WOOD & STONEPINE SOLID WOOD - FROM A PIECE OF NATURE

- ORGANIC SEALING WALNUT | NATURAL STONEPINE THE SEALING MAKES THE WALNUT SMOOTHER AND GIVES PROTECTION. THE STONEPINE IS UNTREATED, SO THE ESSENTIAL OILS CAN UNFOLD THEIR FULL FRAGRANCE.
- STAINLESS STEEL SOCKET AND BACK PART ARE MADE OUT OF HIGH QUALITY STAINLESS STEEL
- WALNUT & STONEPINE SOLID WOOD - FROM A PIECE OF NATURE
- ORGANIC SEALING WALNUT | NATURAL STONEPINE THE SEALING MAKES THE WALNUT SMOOTHER AND GIVES PROTECTION. THE STONEPINE IS UNTREATED, SO THE ESSENTIAL OILS CAN UNFOLD THEIR FULL FRAGRANCE.
- STAINLESS STEEL & BRASS EACH EARRING IS AVAILABLE IN STAINLESS STEEL OR BRASS
- TWO SIZES