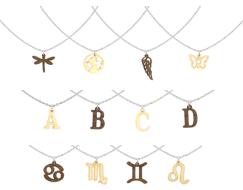

THE BEAUTY IS IN THE DETAIL. HIGH QUALITY FINISH AND ATTRACTIVE STYLES MAKE

• TWO SIZES SMALL AND FINE - AVAILABLE IN TWO SIZES

• WALNUT & MAPLE

FINE AND SMALL

NATURAL REAL WOOD VENEER

- s
- SYMBOLS, LETTERS AND ZODIAC SIGNS STAINLESS STEEL COINHOLDER AND CHAIN MADE OF HIGH QUALITY STAINLESS STEEL
  - CHANGE THE COIN
     EASY CHANGE OF COINS BY MAGNETIC CLASP AND SIDE OPENING
  - WOOD COIN I SYMBOL - TWO PIECES OF JEWELRY BY INGENIOUS DESIGN. WEARABLE ON BOTH SIDES.

NECKLACE "DUBLIA

- USABLE ON BOTH SIDES
   FRONT WALNUT AND BACK MAPLE
- **PERFECT FIT** FITS INTO THE MOST COINHOLDER FOR JEWELRY COINS.

- THREE BEAUTIFUL COLORS
   OAK LIGHT, OAK GREY AND WALNUT
- STAINLESS STEEL
   SOCKET AND BACK PART ARE MADE OUT OF HIGH QUALITY STAINLESS STEEL
- DECORATED WITH SWAROVSKI® CRYSTALS A SPARKLING HIGHLIGHT IN 4 DIFFERENT COLORS