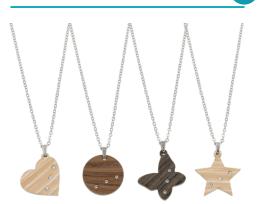

NECKLACE "DUBLIA

- USABLE ON BOTH SIDES
   FRONT WALNUT AND BACK MAPLE
- **PERFECT FIT** FITS INTO THE MOST COINHOLDER FOR JEWELRY COINS.

- THREE BEAUTIFUL COLORS
   OAK LIGHT, OAK GREY AND WALNUT
- STAINLESS STEEL
   SOCKET AND BACK PART ARE MADE OUT OF HIGH QUALITY STAINLESS STEEL
- DECORATED WITH SWAROVSKI® CRYSTALS A SPARKLING HIGHLIGHT IN 4 DIFFERENT COLORS

NECKLACE "LUMIA"

GUARDIAN ANGEL

- THREE BEAUTIFUL COLORS
   OAK LIGHT, OAK GREY AND WALNUT
- STEINLESS STEEL FINE STAINLESS STEEL NECKLACE
- DECORATED WITH SWAROVSKI® CRYSTALS
   A SPARKLING HIGHLIGHT

- GEMSTONES
   4 DIFFERENT GEMSTONES: TURQUOISE, TIGEREYE, AMETHYST & AQUAMARINE
- MESSAGES CHOOSE BETWEEN 8 DIFFERENT MESSAGES
- A LOVELY CROWN WITH CRYSTALS FROM SWAROVSKI  $^{\textcircled{0}}$