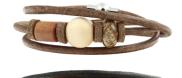

ORGANIC SEALING

BETTER PROTECTION

- WALNUT & STONEPINE SOLID WOOD - FROM A PIECE OF NATURE
- ORGANIC SEALING WALNUT | NATURAL STONEPINE THE SEALING MAKES THE WALNUT SMOOTHER. THE STONEPINE IS UNTREATED, SO THE ESSENTIAL OILS CAN UNFOLD THEIR FULL FRAGRANCE.
- STAINLESS STEEL & TEXTILE STRAP WE USE STAINLESS STEEL CLASPS AND BEADS ON OUR BRACELETS. THE MAGNETIC CLASP ALLOWS EASY OPENING AND CLOSING OF THE BRACELET. THE FAUX SUEDE CORD IS ALSO SUITABLE FOR VEGANS.
- DIFFERENT SIZES & VARIATIONS

- WALNUT & STONEPINE
   SOLID WOOD FROM A PIECE OF NATURE
- ORGANIC SEALING WALNUT | NATURAL STONEPINE THE SEALING MAKES THE WALNUT SMOOTHER. THE STONEPINE IS UNTREATED, SO THE ESSENTIAL OILS CAN UNFOLD THEIR FULL FRAGRANCE.
- METAL NECKLACE IN CHROME & BRASS THIS SPECIAL CHAIN GIVES THE NECKLACE ITS INCREDIBLE LIGHTNESS. AVAILABLE IN DIFFERENT LENGTHS.