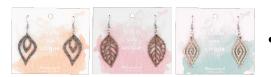

EARRING "CLASSIC"

• WALNUT, CHERRY WOOD & STONEPINE SOLID WOOD - FROM A PIECE OF NATURE

- ORGANIC SEALING WALNUT | NATURAL STONEPINE THE SEALING MAKES THE WALNUT SMOOTHER AND GIVES PROTECTION. THE STONEPINE IS UNTREATED, SO THE ESSENTIAL OILS CAN UNFOLD THEIR FULL FRAGRANCE.
- STAINLESS STEEL SOCKET AND BACK PART ARE MADE OUT OF HIGH QUALITY STAINLESS STEEL
- WALNUT & STONEPINE SOLID WOOD - FROM A PIECE OF NATURE
- ORGANIC SEALING WALNUT | NATURAL STONEPINE THE SEALING MAKES THE WALNUT SMOOTHER AND GIVES PROTECTION. THE STONEPINE IS UNTREATED, SO THE ESSENTIAL OILS CAN UNFOLD THEIR FULL FRAGRANCE.
- STAINLESS STEEL & BRASS EACH EARRING IS AVAILABLE IN STAINLESS STEEL OR BRASS
- TWO SIZES

THERE IS SOMETHING FOR EVERY WOMAN, WHETHER SMALL DAINTY EARRINGS OR CREOLES AS A STATEMENT.

• WALNUT & MAPLE

NATURAL REAL WOOD VENEER

- ORGANIC SEALING
   THE SEALING MAKES THE WOOD SMOOTHER AND GIVES PROTECTION
- CHROME-PLATED BEADS & NYLON CORD THE CHROME APPLICATION MAKES THE BRACELET A KIND OF UNIQUE. THE NYLON CORD IS WATER RESISTANT AND DOES NOT LOOSE ITS COLOR.
- ADJUSTABLE SIZE & OVER 320 VARIANTS
- WALNUT