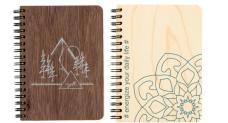

WOOD BOOKS

- WALNUT & MAPLE WOOD VENEER WITH PRINT
- NATURAL WHITE PAPER 80 PAGES BLANK
- DIN A6