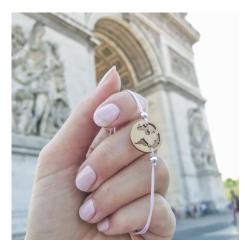

WO DIFFERENT STYLES MAKE THE BRACELETS SPECIAL FOR HIM AND HER

• GEMSTONE STATEMENT 6 COLORFUL GEMSTONES AS AN INDIVIDUAL STATEMENT.

• FOUR SIZES



BRACELET "CRYSTAL

- WALNUT, MAPLE, APPLE NATURAL REAL WOOD BEADS
- DECORATED WITH SWAROVSKI® CRYSTALS A SPARKLING HIGHLIGHT MAKES THESE BRACELETS TO A FAVOURITE ONE.
- GEMSTONE STATEMENT 6 COLORFUL GEMSTONES AS AN INDIVIDUAL STATEMENT.
- FOUR SIZES



- PURE NATURALNESS WOOD, STONE & LEATHER - A LOVELY COMBINATION, VEGETABLE TANNED LEATHER
- DIFFERENT STYLES
   5 STONES, 2 COLORS OF LEATHER & 3 WOODS THE RIGHT BRACELET FOR EVERYONE
- MAGNETIC CLASPS
- FOUR SIZES



WOOD BOOKS

- WALNUT & MAPLE WOOD VENEER WITH PRINT
- NATURAL WHITE PAPER 80 PAGES BLANK
- DIN A6







## LOVELY SNAPSHOOTS OF OUR JEWELRY

TAKEN BY OUR GREAT COMMUNITY



















## "PASSION BRINGS MIND TO UNIQUENESS!"



# YOUR BENEFITS

- ALL MODEL AND PRODUCT PICTURES ARE PROVIDED BY A FREE DOWNLOAD LINK
- PRIORITY TREATMENT FOR RESELLER ORDERS TO GET THEM ON SITES AS SOON AS POSSIBLE
- LOW SHIPPING COSTS
- ORIGINAL HANDCRAFTED WOOD JEWELRY FROM AUSTRIA



## WHERE YOU CAN FIND US

FACEBOOK WWW.FACEBOOK.COM/EYDL.AT

**INSTAGRAM** @ENERGIZE\_YOUR\_DAILY\_LIFE

> **ONLINE SHOP** WWW.EYDL.SHOP

MAIL CONTACT@EYDL.SHOP

PHONE +43 676 68 25 929