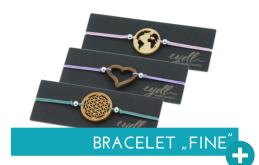

THERE IS SOMETHING FOR EVERY WOMAN, WHETHER SMALL DAINTY EARRINGS OR CREOLES AS A STATEMENT.

• WALNUT & MAPLE

NATURAL REAL WOOD VENEER

- ORGANIC SEALING
   THE SEALING MAKES THE WOOD SMOOTHER AND GIVES PROTECTION
- CHROME-PLATED BEADS & NYLON CORD THE CHROME APPLICATION MAKES THE BRACELET A KIND OF UNIQUE. THE NYLON CORD IS WATER RESISTANT AND DOES NOT LOOSE ITS COLOR.
- ADJUSTABLE SIZE & OVER 320 VARIANTS
- WALNUT

NATURAL REAL WOOD VENEER WITH COLORPRINT

ORGANIC SEALING THE SEALING MAKES THE WOOD SMOOTHER AND GIVES PROTECTION