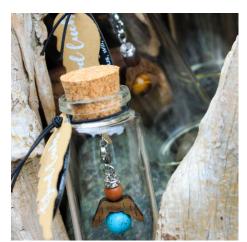

NECKLACE "LUMIA"

GUARDIAN ANGEL

- THREE BEAUTIFUL COLORS
   OAK LIGHT, OAK GREY AND WALNUT
- STEINLESS STEEL FINE STAINLESS STEEL NECKLACE
- DECORATED WITH SWAROVSKI® CRYSTALS
   A SPARKLING HIGHLIGHT

- GEMSTONES
   4 DIFFERENT GEMSTONES: TURQUOISE, TIGEREYE, AMETHYST & AQUAMARINE
- MESSAGES CHOOSE BETWEEN 8 DIFFERENT MESSAGES
- A LOVELY CROWN WITH CRYSTALS FROM SWAROVSKI  $^{\textcircled{0}}$