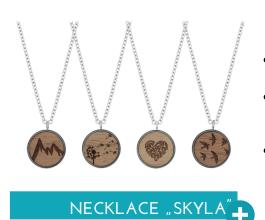

NECKLACE "DUBLIA

- USABLE ON BOTH SIDES
   FRONT WALNUT AND BACK MAPLE
- **PERFECT FIT** FITS INTO THE MOST COINHOLDER FOR JEWELRY COINS.

- THREE BEAUTIFUL COLORS
   OAK LIGHT, OAK GREY AND WALNUT
- STAINLESS STEEL
   SOCKET AND BACK PART ARE MADE OUT OF HIGH QUALITY STAINLESS STEEL
- DECORATED WITH SWAROVSKI® CRYSTALS A SPARKLING HIGHLIGHT IN 4 DIFFERENT COLORS