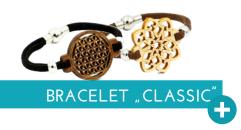

### STONEPINE | WALNUT | MAPLE | CHERRY | APPLE | OAK

REAL WOOD VENEER - THIS MAKES THE BANGLE STRONGER

THE SEALING OF THE WOOD MAKES THE BANGLE SMOOTHER AND GIVES

BANGLE "CLASSIC"

TWO SIZES

• WALNUT & MAPLE