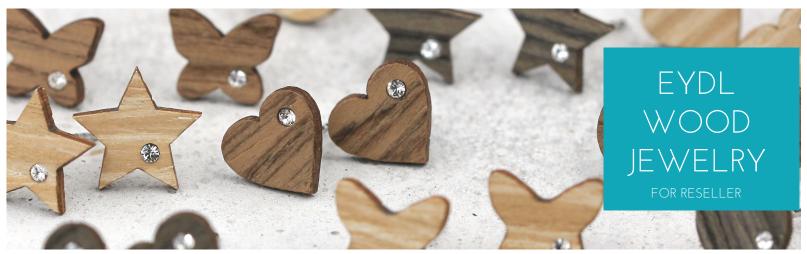

### PRODUCT INFORMATION

In our small but nice eydl manufactury we finish our jewelry by hand. Regional woods paired with high quality components make wonderful & trendy jewerly.

EARRING "CLASSIC"

• WALNUT, CHERRY WOOD & STONEPINE SOLID WOOD - FROM A PIECE OF NATURE

- ORGANIC SEALING WALNUT | NATURAL STONEPINE THE SEALING MAKES THE WALNUT SMOOTHER AND GIVES PROTECTION. THE STONEPINE IS UNTREATED, SO THE ESSENTIAL OILS CAN UNFOLD THEIR FULL FRAGRANCE.
- STAINLESS STEEL SOCKET AND BACK PART ARE MADE OUT OF HIGH QUALITY STAINLESS STEEL
- WALNUT & STONEPINE SOLID WOOD - FROM A PIECE OF NATURE
- ORGANIC SEALING WALNUT | NATURAL STONEPINE THE SEALING MAKES THE WALNUT SMOOTHER AND GIVES PROTECTION. THE STONEPINE IS UNTREATED, SO THE ESSENTIAL OILS CAN UNFOLD THEIR FULL FRAGRANCE.
- STAINLESS STEEL & BRASS EACH EARRING IS AVAILABLE IN STAINLESS STEEL OR BRASS
- TWO SIZES