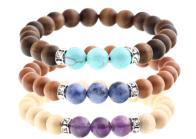

- PURE NATURALNESS WOOD, STONE & LEATHER - A LOVELY COMBINATION, VEGETABLE TANNED LEATHER
- DIFFERENT STYLES
   5 STONES, 2 COLORS OF LEATHER & 3 WOODS THE RIGHT BRACELET FOR EVERYONE
- MAGNETIC CLASPS
- FOUR SIZES