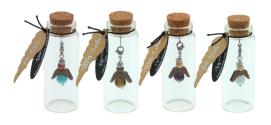

NECKLACE "LUMIA"

GUARDIAN ANGEL

- THREE BEAUTIFUL COLORS
   OAK LIGHT, OAK GREY AND WALNUT
- STEINLESS STEEL FINE STAINLESS STEEL NECKLACE
- DECORATED WITH SWAROVSKI® CRYSTALS
   A SPARKLING HIGHLIGHT

- GEMSTONES
   4 DIFFERENT GEMSTONES: TURQUOISE, TIGEREYE, AMETHYST & AQUAMARINE
- MESSAGES CHOOSE BETWEEN 8 DIFFERENT MESSAGES
- A LOVELY CROWN WITH CRYSTALS FROM SWAROVSKI  $^{\textcircled{0}}$