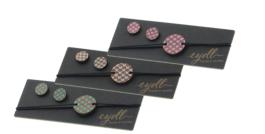

THE BEAUTY IS IN THE DETAIL. HIGH QUALITY FINISH AND ATTRACTIVE STYLES MAKE

• TWO SIZES SMALL AND FINE - AVAILABLE IN TWO SIZES

• WALNUT & MAPLE

FINE AND SMALL

NATURAL REAL WOOD VENEER

- s
- SYMBOLS, LETTERS AND ZODIAC SIGNS STAINLESS STEEL COINHOLDER AND CHAIN MADE OF HIGH QUALITY STAINLESS STEEL
  - CHANGE THE COIN
     EASY CHANGE OF COINS BY MAGNETIC CLASP AND SIDE OPENING
  - WOOD COIN I SYMBOL - TWO PIECES OF JEWELRY BY INGENIOUS DESIGN. WEARABLE ON BOTH SIDES.

NECKLACE "DUBLIA

- USABLE ON BOTH SIDES
   FRONT WALNUT AND BACK MAPLE
- **PERFECT FIT** FITS INTO THE MOST COINHOLDER FOR JEWELRY COINS.

- THREE BEAUTIFUL COLORS
   OAK LIGHT, OAK GREY AND WALNUT
- STAINLESS STEEL
   SOCKET AND BACK PART ARE MADE OUT OF HIGH QUALITY STAINLESS STEEL
- DECORATED WITH SWAROVSKI® CRYSTALS A SPARKLING HIGHLIGHT IN 4 DIFFERENT COLORS