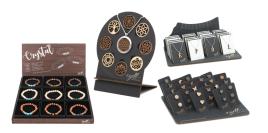

• WALNUT & MAPLE NATURAL REAL WOOD BEADS

FOR HIM & HER
 TWO DIFFERENT STYLES MAKE THE BRACELETS SPECIAL FOR HIM AND HER

• GEMSTONE STATEMENT 6 COLORFUL GEMSTONES AS AN INDIVIDUAL STATEMENT.

• FOUR SIZES

BRACELET "CRYSTAL

- WALNUT, MAPLE, APPLE NATURAL REAL WOOD BEADS
- DECORATED WITH SWAROVSKI® CRYSTALS A SPARKLING HIGHLIGHT MAKES THESE BRACELETS TO A FAVOURITE ONE.
- GEMSTONE STATEMENT 6 COLORFUL GEMSTONES AS AN INDIVIDUAL STATEMENT.
- FOUR SIZES

DISPLAYS

- SUSTAINABLE DEEP MATTE DISPLAY
   SELL BETTER WITH ATTRACTIVE PRESENTATION AT THE POS
- PLUS 
   PRODUCTS ARE AVAILABLE WITH DISPLAY
   PRE-CONFIGURED OR CUSTOMIZABLE

EARRING "LIARA<sup>"</sup>