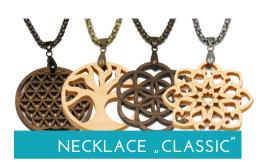

- WALNUT & STONEPINE
   SOLID WOOD FROM A PIECE OF NATURE
- ORGANIC SEALING WALNUT | NATURAL STONEPINE THE SEALING MAKES THE WALNUT SMOOTHER. THE STONEPINE IS UNTREATED, SO THE ESSENTIAL OILS CAN UNFOLD THEIR FULL FRAGRANCE.
- METAL NECKLACE IN CHROME & BRASS THIS SPECIAL CHAIN GIVES THE NECKLACE ITS INCREDIBLE LIGHTNESS. AVAILABLE IN DIFFERENT LENGTHS.