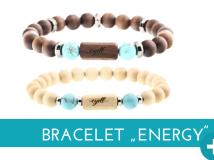

• WALNUT & MAPLE NATURAL REAL WOOD BEADS

FOR HIM & HER
 TWO DIFFERENT STYLES MAKE THE BRACELETS SPECIAL FOR HIM AND HER

• GEMSTONE STATEMENT 6 COLORFUL GEMSTONES AS AN INDIVIDUAL STATEMENT.

• FOUR SIZES

BRACELET "CRYSTAL

- WALNUT, MAPLE, APPLE NATURAL REAL WOOD BEADS
- DECORATED WITH SWAROVSKI® CRYSTALS A SPARKLING HIGHLIGHT MAKES THESE BRACELETS TO A FAVOURITE ONE.
- GEMSTONE STATEMENT 6 COLORFUL GEMSTONES AS AN INDIVIDUAL STATEMENT.
- FOUR SIZES