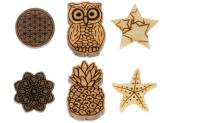

THE BEAUTY IS IN THE DETAIL. HIGH QUALITY FINISH AND ATTRACTIVE STYLES MAKE

• TWO SIZES SMALL AND FINE - AVAILABLE IN TWO SIZES

• WALNUT & MAPLE

FINE AND SMALL

NATURAL REAL WOOD VENEER

- s
- SYMBOLS, LETTERS AND ZODIAC SIGNS STAINLESS STEEL COINHOLDER AND CHAIN MADE OF HIGH QUALITY STAINLESS STEEL
  - CHANGE THE COIN
     EASY CHANGE OF COINS BY MAGNETIC CLASP AND SIDE OPENING
  - WOOD COIN I SYMBOL - TWO PIECES OF JEWELRY BY INGENIOUS DESIGN. WEARABLE ON BOTH SIDES.