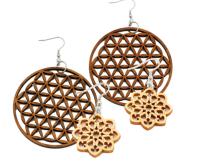

EARRING "CLASSIC"

• WALNUT, CHERRY WOOD & STONEPINE SOLID WOOD - FROM A PIECE OF NATURE

- ORGANIC SEALING WALNUT | NATURAL STONEPINE THE SEALING MAKES THE WALNUT SMOOTHER AND GIVES PROTECTION. THE STONEPINE IS UNTREATED, SO THE ESSENTIAL OILS CAN UNFOLD THEIR FULL FRAGRANCE.
- STAINLESS STEEL SOCKET AND BACK PART ARE MADE OUT OF HIGH QUALITY STAINLESS STEEL
- WALNUT & STONEPINE SOLID WOOD - FROM A PIECE OF NATURE
- ORGANIC SEALING WALNUT | NATURAL STONEPINE THE SEALING MAKES THE WALNUT SMOOTHER AND GIVES PROTECTION. THE STONEPINE IS UNTREATED, SO THE ESSENTIAL OILS CAN UNFOLD THEIR FULL FRAGRANCE.
- STAINLESS STEEL & BRASS EACH EARRING IS AVAILABLE IN STAINLESS STEEL OR BRASS
- TWO SIZES