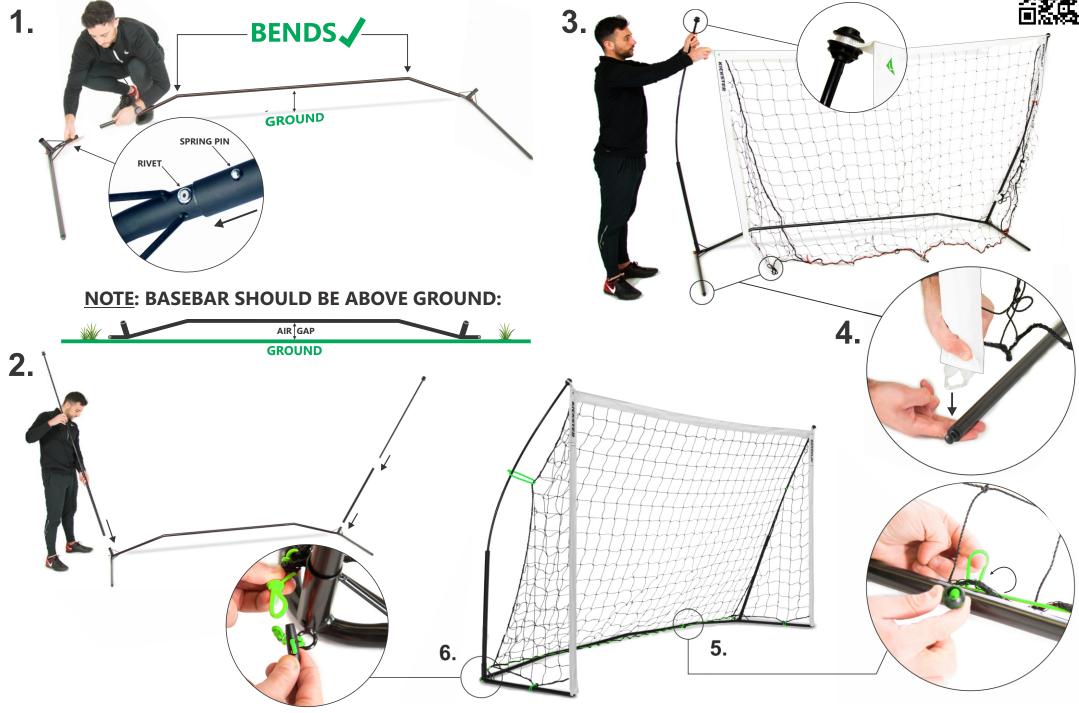

# SCAN FOR SETUP VIDEO:

### For setup video go to: www.KicksterSetup.com

KICKSTER ELITE is a portable product and is designed to be setup and taken down quickly and easily. <u>It should not be left setup after</u> <u>use</u>. To ensure maximum lifespan of your goal, please ensure to pack it away and store in the provided carry bag.