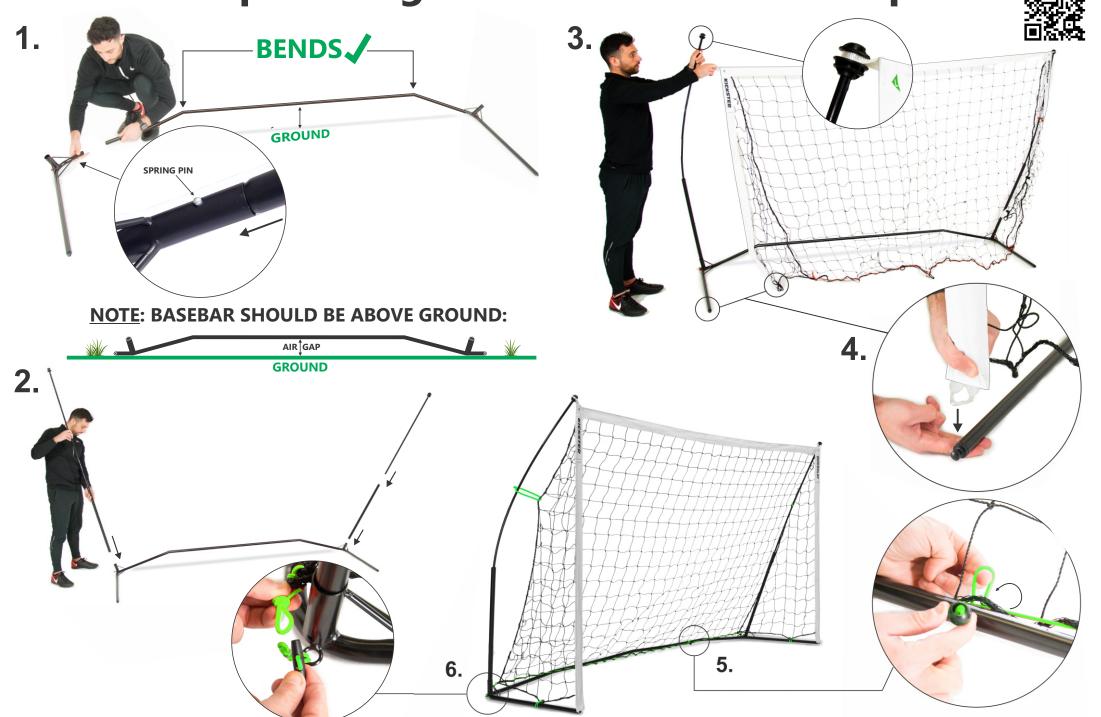

## For setup video go to: www.KicksterSetup.com

KICKSTER ELITE is a portable product and is designed to be setup and taken down quickly and easily. It should not be left setup after use. To ensure maximum lifespan of your goal, please ensure to pack it away and store in the provided carry bag.