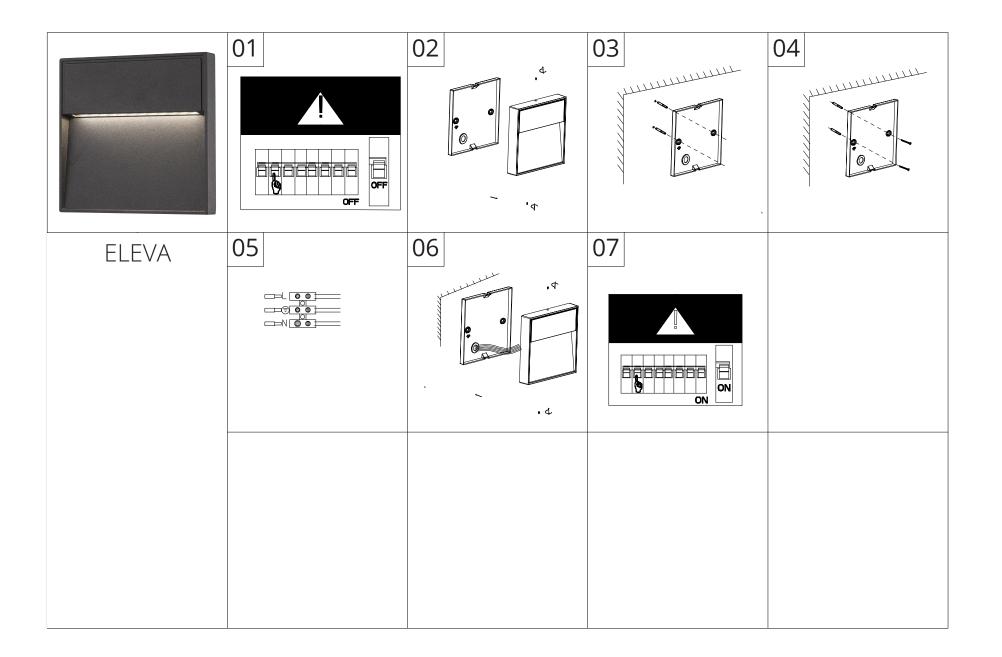

#### 7. Assembly Instructions ELEVA

- Disconnect the connection cable from the power supply. (Fig. 1) 1. 2. Remove the screws from the cover on the back. (Fig. 2) 3. Mark the drill holes with the help of the cover. (Fig. 3) Insert the dowels into the drill holes. (Fig. 3) 4. 5. Guide the connection cable through the opening on the cover. Fix the cover to the wall using dowels and screws. (Fig. 4) 6.
  - 7. Connect the connecting cable to the light. (Fig. 5)
  - 8. Now place the light on the cover and fix it with the screws on the side. (Fig. 6)
  - 9 Switch the connecting cable to voltage. The product is now ready for use. (Fig. 7)