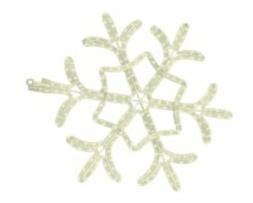

## Motifs | Snowflake | 60\*52cm | 2400K WW+

# Motifs | Snowflake | 60\*52cm | 2400K WW+

Article number: 580-021

Tronix light motifs are provided with 1 plug for connecting the light motif to the power cable, or for connecting light strings, peak light or to make a bridge from one side of a street or building to the other.

### **Specifications**

| Input voltage         | 230V       | Connectable | Yes          | Carton quantity    | 5        |
|-----------------------|------------|-------------|--------------|--------------------|----------|
| Power                 | 13 Watt    | IP rate     | IP44         | Certification mark | CE, RoHS |
| Color temperature     | 2400K      | Length      | 60 cm        | Warranty           | 2 years  |
| Light color           | Warm white | Width       | 52 cm        |                    |          |
| LED quantity in total | 229        | Power Cable | Not included |                    |          |