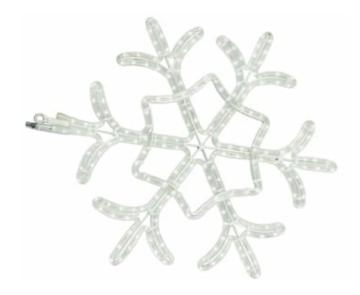

## Motifs | Snowflake | 60\*52cm | 6500K CW

# Motifs | Snowflake | 60\*52cm | 6500K CW

Article number: 580-020

Tronix light motifs are provided with 1 plug for connecting the light motif to the power cable, or for connecting light strings, peak light or to make a bridge from one side of a street or building to the other.

### **Specifications**

| Input voltage         | 230V       | Connectable | Yes          | Carton quantity    | 5        |
|-----------------------|------------|-------------|--------------|--------------------|----------|
| Power                 | 13 Watt    | IP rate     | IP44         | Certification mark | CE, RoHS |
| Color temperature     | 6500K      | Length      | 60 cm        | Warranty           | 2 years  |
| Light color           | Cold white | Width       | 52 cm        |                    |          |
| LED quantity in total | 229        | Power Cable | Not included |                    |          |