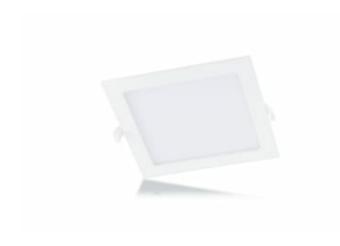

# Panel Square ECO | Cut Out 205\*205mm | 4000K | 18 Watt

Article number: 174-327

There was a growing need from the market for a "low entry" Downlight. Our answer presented itself in the form of the "Tronix ECO Downlight series".

## **Specifications**

| Туре              | Square                | Driver         | Incl. internal driver | Cable length       | 20 cm         |
|-------------------|-----------------------|----------------|-----------------------|--------------------|---------------|
| Турс              | Square                | Dilvei         | met. mternat arryer   | Cable teligili     | 20 0111       |
| Input voltage     | 220-240V              | Power factor   | >0.90                 | Connection type    | Stripped wire |
| Power             | 18 Watt               | Beam angle     | 120°                  | Housing material   | PC            |
| Luminous flux     | 1450 Lm               | Adjustable     | No                    | Housing color      | White         |
| Color temperature | 4000K                 | IP rate        | IP44                  | material cover     | PC            |
| Light color       | Natural white         | Mounting       | Recessed              | Color cover        | White         |
| Dimming method    | Not dimmable          | Diameter       | 220 x 220 mm          | Certification mark | CE, RoHS      |
| Lifetime          | L70B50 (30.000 hours) | Mounting hole  | 205 x 205 mm          | Warranty           | 3 years       |
| CRI value         | >80                   | Mounting depth | 31 mm                 |                    |               |