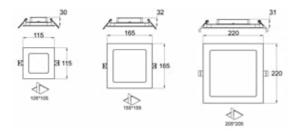

## **Specifications**

| Туре              | Square                | Driver         | Incl. internal driver | Cable length       | 20 cm         |
|-------------------|-----------------------|----------------|-----------------------|--------------------|---------------|
| Турс              | Square                | Dilvei         | met. mternat arryer   | Cable teligili     | 20 0111       |
| Input voltage     | 220-240V              | Power factor   | >0.90                 | Connection type    | Stripped wire |
| Power             | 18 Watt               | Beam angle     | 120°                  | Housing material   | PC            |
| Luminous flux     | 1450 Lm               | Adjustable     | No                    | Housing color      | White         |
| Color temperature | 4000K                 | IP rate        | IP44                  | material cover     | PC            |
| Light color       | Natural white         | Mounting       | Recessed              | Color cover        | White         |
| Dimming method    | Not dimmable          | Diameter       | 220 x 220 mm          | Certification mark | CE, RoHS      |
| Lifetime          | L70B50 (30.000 hours) | Mounting hole  | 205 x 205 mm          | Warranty           | 3 years       |
| CRI value         | >80                   | Mounting depth | 31 mm                 |                    |               |

## Line Drawings