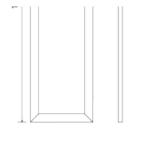

### **Specifications**

| Size                | 30 x 120 cm          | CRI value    | >80                   | Height             | 11 mm                  |
|---------------------|----------------------|--------------|-----------------------|--------------------|------------------------|
| Input voltage       | 220-240V             | UGR value    | UGR<19                | Cable length       | 100 cm                 |
| Power               | 36 Watt              | Driver       | Incl. external driver | Connection type    | Europlug               |
| Luminous flux       | 3600 Lm              | Power factor | >0.97                 | Housing material   | Aluminium              |
| Luminous efficiency | >100 Lm/W            | Flicker-free | Yes 1%                | Housing color      | White (powder coating) |
| Color temperature   | 3000K                | Beam angle   | 90°                   | Material diffuser  | PMMA (Polymethyl       |
| Light color         | Warm white           | IP rate      | IP20                  |                    | methacrylate)          |
| Dimming method      | Dali                 | Length       | 1195 mm               | Lighting method    | Edge-lit               |
| Lifetime            | L80B50 (50.000 hours | ) Width      | 295 mm                | Certification mark | CE, RoHS               |
|                     |                      |              |                       | Warranty           | 5 years                |

## Line Drawings