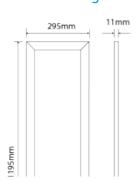

### **Specifications**

| Size                | 30 x 120 cm          | CRI value    | >80                   | Height             | 11 mm                  |
|---------------------|----------------------|--------------|-----------------------|--------------------|------------------------|
| Input voltage       | 220-240V             | UGR value    | UGR<19                | Cable length       | 100 cm                 |
| Power               | 36 Watt              | Driver       | Incl. external driver | Connection type    | Europlug               |
| Luminous flux       | 3600 Lm              | Power factor | >0.97                 | Housing material   | Aluminium              |
| Luminous efficiency | >100 Lm/W            | Flicker-free | Yes 1%                | Housing color      | White (powder coating) |
| Color temperature   | 3000K                | Beam angle   | 90°                   | Material diffuser  | PMMA (Polymethyl       |
| Light color         | Warm white           | IP rate      | IP20                  |                    | methacrylate)          |
| Dimming method      | Dali                 | Length       | 1195 mm               | Lighting method    | Edge-lit               |
| Lifetime            | L80B50 (50.000 hours | ) Width      | 295 mm                | Certification mark | CE, RoHS               |
|                     |                      |              |                       | Warranty           | 5 years                |

## Line Drawings