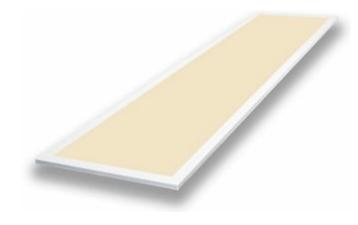

# Panel | 30\*120 | 3000K | White Frame | UGR<19 | 1-10V

Article number: 174-227

This LED panel is suitable for installation in (suspended) ceilings of 30x120 cm. A hanging up method is also possible, using suspension cables or a surface mounting kit (see related products). The smooth, soft and flicker-free light spread by the LED panel, makes it extremely suitable for use in offices and retail spaces, but also think of indoor lighting of schools and any other public spaces.