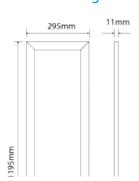

### **Specifications**

| Size                | 30 x 120 cm          | CRI value    | >80                   | Height             | 11 mm                  |
|---------------------|----------------------|--------------|-----------------------|--------------------|------------------------|
| Input voltage       | 220-240V             | UGR value    | UGR<19                | Cable length       | 100 cm                 |
| Power               | 36 Watt              | Driver       | Incl. external driver | Connection type    | Europlug               |
| Luminous flux       | 3600 Lm              | Power factor | >0.97                 | Housing material   | Aluminium              |
| Luminous efficiency | >100 Lm/W            | Flicker-free | Yes 1%                | Housing color      | White (powder coating) |
| Color temperature   | 3000K                | Beam angle   | 90°                   | Material diffuser  | PMMA (Polymethyl       |
| Light color         | Warm white           | IP rate      | IP20                  |                    | methacrylate)          |
| Dimming method      | 1-10V                | Length       | 1195 mm               | Lighting method    | Edge-lit               |
| Lifetime            | L80B50 (50.000 hours | ) Width      | 295 mm                | Certification mark | CE, RoHS               |
|                     |                      |              |                       | Warranty           | 5 years                |

## Line Drawings