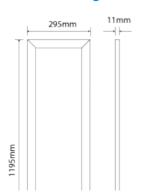

## **Specifications**

| Size                | 30 x 120 cm           | CRI value    |
|---------------------|-----------------------|--------------|
| Input voltage       | 220-240V              | UGR value    |
| Power               | 36 Watt               | Driver       |
| Luminous flux       | 3600 Lm               |              |
| Luminous efficiency | >100 Lm/W             | Power factor |
| Color temperature   | 3000K                 | Flicker-free |
| Light color         | Warm white            | Beam angle   |
| Dimming method      | Not dimmable          | IP rate      |
| Lifetime            | L80B50 (50.000 hours) | Length       |
|                     |                       | Width        |

| >80                   | Height             | 11 mm                  |
|-----------------------|--------------------|------------------------|
| UGR<19                | Cable length       | 200 cm                 |
| Incl. external driver | Connection type    | Europlug               |
| (not dimmable)        | Housing material   | Aluminium              |
| >0.97                 | Housing color      | White (powder coating) |
| Yes 1%                | Material diffuser  | PMMA (Polymethyl       |
| 90°                   |                    | methacrylate)          |
| IP20                  | Lighting method    | Edge-lit               |
| 1195 mm               | Certification mark | CE, RoHS               |
| 295 mm                | Warranty           | 5 years                |
|                       |                    |                        |

## Line Drawings