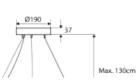

| alue      | >90                  |
|-----------|----------------------|
| value     | UGR<19               |
| r         | Incl. external drive |
| er factor | >0.90                |
| er-free   | Yes 1%               |
| n angle   | 90°                  |
| e         | IP20                 |
| eter      | Ø 610 mm             |
| nt        | 15 mm. Height        |
|           | suspension cables    |
|           | max. 130 cm          |
|           |                      |