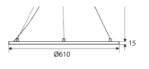

| alue      | >90                  |
|-----------|----------------------|
| value     | UGR<19               |
| r         | Incl. external drive |
| er factor | >0.90                |
| er-free   | Yes 1%               |
| n angle   | 90°                  |
| e         | IP20                 |
| eter      | Ø 610 mm             |
| nt        | 15 mm. Height        |
|           | suspension cables    |
|           | max. 130 cm          |
|           |                      |