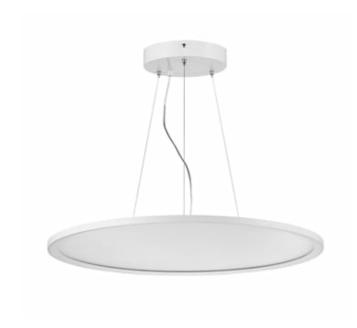

# Panel | Ø61cm | 40W | 4000K | CRI.90 | UGR<19 | Dali Dim.

Article number: 174-213

LED panels with high Lm/W performance in 4000K or 3000K with white frame. Suspension kit with driverbox are included.

| Ø61 cm                | CRI value    |
|-----------------------|--------------|
| 220-240V              | UGR value    |
| 40 Watt               | Driver       |
| 4521 Lm               | Power fact   |
| >100 Lm/W             | Flicker-free |
| 4000K                 | Beam angl    |
| Natural white         | IP rate      |
| Dali                  | Diameter     |
| L80B50 (44.000 hours) | Height       |

| alue      | >90                  |
|-----------|----------------------|
| value     | UGR<19               |
| r         | Incl. external drive |
| er factor | >0.90                |
| er-free   | Yes 1%               |
| n angle   | 90°                  |
| e         | IP20                 |
| eter      | Ø 610 mm             |
| nt        | 15 mm. Height        |
|           | suspension cables    |
|           | max. 130 cm          |
|           |                      |