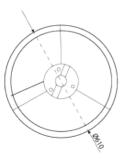

cker-free |
| 4000K                 | Beam angl    |
| Natural white         | IP rate      |
| Dali                  | Diameter     |
| L80B50 (44.000 hours) | Height       |

| alue      | >90                  |
|-----------|----------------------|
| value     | UGR<19               |
| r         | Incl. external drive |
| er factor | >0.90                |
| er-free   | Yes 1%               |
| n angle   | 90°                  |
| e         | IP20                 |
| eter      | Ø 610 mm             |
| nt        | 15 mm. Height        |
|           | suspension cables    |
|           | max. 130 cm          |
|           |                      |



N/a
Terminal block
Aluminium
White (powder coating)
PMMA (Polymethyl
methacrylate)
Edge-lit
CE, RoHS
5 years











### Line Drawings