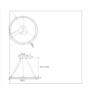

m/W             | Flicker-free |
| 4000K                 | Beam angl    |
| Natural white         | IP rate      |
| Dali                  | Diameter     |
| L80B50 (44.000 hours) | Height       |

| alue      | >90                  |
|-----------|----------------------|
| value     | UGR<19               |
| r         | Incl. external drive |
| er factor | >0.90                |
| er-free   | Yes 1%               |
| n angle   | 90°                  |
| e         | IP20                 |
| eter      | Ø 610 mm             |
| nt        | 15 mm. Height        |
|           | suspension cables    |
|           | max. 130 cm          |
|           |                      |



N/a
Terminal block
Aluminium
White (powder coating)
PMMA (Polymethyl
methacrylate)
Edge-lit
CE, RoHS
5 years











### Line Drawings