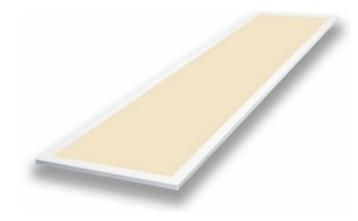

# Panel | 30\*120 | >100Lm/W | 3000K | White Frame | Dali Dim.

Article number: 174-210

This LED panel is suitable for installation in (suspended) ceilings of 30x120 cm. A hanging up method is also possible, using suspension cables or a surface mounting kit. The smooth, soft and flicker-free light spread by the LED panel, makes it extremely suitable for use in offices and retail spaces, but also think of indoor lighting of schools and any other public spaces.