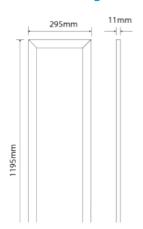

### **Specifications**

| Size                | 30 x 120 cm          | CRI value    | >80                   | Height             | 11 mm                  |
|---------------------|----------------------|--------------|-----------------------|--------------------|------------------------|
| Input voltage       | 220-240V             | UGR value    | UGR>19                | Cable length       | 100 cm                 |
| Power               | 36 Watt              | Driver       | Incl. external driver | Connection type    | Europlug               |
| Luminous flux       | 3600 Lm              | Power factor | >0.97                 | Housing material   | Aluminium              |
| Luminous efficiency | >100 Lm/W            | Flicker-free | Yes 1%                | Housing color      | White (powder coating) |
| Color temperature   | 3000K                | Beam angle   | 120°                  | Material diffuser  | PMMA (Polymethyl       |
| Light color         | Warm white           | IP rate      | IP20                  |                    | methacrylate)          |
| Dimming method      | Dali                 | Length       | 1195 mm               | Lighting method    | Edge-lit               |
| Lifetime            | L80B50 (50.000 hours | ) Width      | 295 mm                | Certification mark | CE, RoHS               |
|                     |                      |              |                       | Warranty           | 5 years                |

## Line Drawings