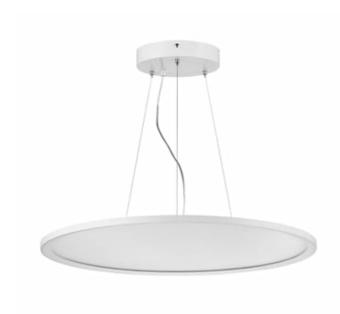

# Panel | Ø61cm | 40W | 3000K | CRI>90 | UGR<19 | Non Dim.

Article number: 174-204

This round LED panel comes with a suspension set and driverbox. This suspension set makes it possible to attach the panel to the ceiling with a maximum height of 130 cm. Due to the smooth, soft and flicker-free light that the LED panel spreads, panels are ideally suited for use in offices and shops, but also for interior lighting in schools and other public spaces.