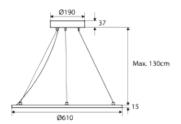

# Panel | Ø61cm | 40W | 3000K | CRI>90 | UGR<19 | Non Dim.

Article number: 174-204

This round LED panel comes with a suspension set and driverbox. This suspension set makes it possible to attach the panel to the ceiling with a maximum height of 130 cm. Due to the smooth, soft and flicker-free light that the LED panel spreads, panels are ideally suited for use in offices and shops, but also for interior lighting in schools and other public spaces.

#### **Specifications**

| Size                | Ø61 cm               | CRI value    |
|---------------------|----------------------|--------------|
| Input voltage       | 220-240V             | UGR value    |
| Power               | 40 Watt              | Driver       |
| Luminous flux       | 4277 Lm              |              |
| Luminous efficiency | >100 Lm/W            | Power facto  |
| Color temperature   | 3000K                | Flicker-free |
| Light color         | Warm white           | Beam angle   |
| Dimming method      | Not dimmable         | IP rate      |
| Lifetime            | L80B50 (44.000 hours | ) Diameter   |
|                     |                      | Height       |
|                     |                      |              |

| >90                   | Cable length       |
|-----------------------|--------------------|
| UGR<19                | Connection type    |
| Incl. external driver | Housing material   |
| (not dimmable)        | Housing color      |
| >0.90                 | Material diffuser  |
| Yes 1%                |                    |
| 90°                   | Lighting method    |
| IP20                  | Certification mark |
| Ø 610 mm              | Warranty           |
| 15 mm, height         |                    |
|                       |                    |

suspension cable max.

130 cm

N/a
Terminal block
Aluminium
White (powder coating)
PMMA (Polymethyl
methacrylate)
Edge-lit
CE, RoHS
5 years