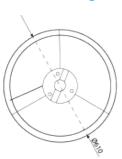

#### **Specifications**

| Size                | Ø61 cm               | CRI value    |
|---------------------|----------------------|--------------|
| Input voltage       | 220-240V             | UGR value    |
| Power               | 40 Watt              | Driver       |
| Luminous flux       | 4277 Lm              |              |
| Luminous efficiency | >100 Lm/W            | Power facto  |
| Color temperature   | 3000K                | Flicker-free |
| Light color         | Warm white           | Beam angle   |
| Dimming method      | Not dimmable         | IP rate      |
| Lifetime            | L80B50 (44.000 hours | ) Diameter   |
|                     |                      | Height       |
|                     |                      |              |

| >90                   | Cable length       |
|-----------------------|--------------------|
| UGR<19                | Connection type    |
| Incl. external driver | Housing material   |
| (not dimmable)        | Housing color      |
| >0.90                 | Material diffuser  |
| Yes 1%                |                    |
| 90°                   | Lighting method    |
| IP20                  | Certification mark |
| Ø 610 mm              | Warranty           |
| 15 mm, height         |                    |
|                       |                    |