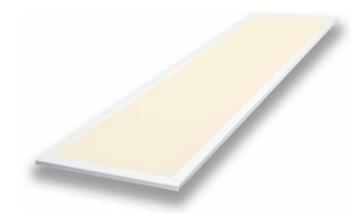

# Panel | 30\*120 | >100Lm/W | 4000K | White Frame | Dali Dim.

Article number: 174-199

This LED panel is suitable for installation in (suspended) ceilings of 30x120 cm. A hanging up method is also possible, using suspension cables or a surface mounting kit. The smooth, soft and flicker-free light spread by the LED panel, makes it extremely suitable for use in offices and retail spaces, but also think of indoor lighting of schools and any other public spaces.

### **Specifications**

| Size                | 30 x 120 cm          | CRI value    | >80                   | Height             | 11 mm                  |
|---------------------|----------------------|--------------|-----------------------|--------------------|------------------------|
| Input voltage       | 220-240V             | UGR value    | UGR>19                | Cable length       | 100 cm                 |
| Power               | 36 Watt              | Driver       | Incl. external driver | Connection type    | Europlug               |
| Luminous flux       | 3600 Lm              | Power factor | >0.97                 | Housing material   | Aluminium              |
| Luminous efficiency | >100 Lm/W            | Flicker-free | Yes 1%                | Housing color      | White (powder coating) |
| Color temperature   | 4000K                | Beam angle   | 120°                  | Material diffuser  | PMMA (Polymethyl       |
| Light color         | Natural white        | IP rate      | IP20                  |                    | methacrylate)          |
| Dimming method      | Dali                 | Length       | 1195 mm               | Lighting method    | Edge-lit               |
| Lifetime            | L80B50 (50.000 hours | ) Width      | 295 mm                | Certification mark | CE, RoHS               |
|                     |                      |              |                       | Warranty           | 5 years                |