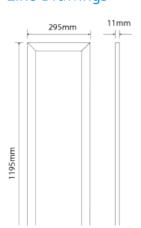

### **Specifications**

| Size                | 30 x 120 cm          | CRI value    | >80                   | Height             | 11 mm                  |
|---------------------|----------------------|--------------|-----------------------|--------------------|------------------------|
| Input voltage       | 220-240V             | UGR value    | UGR>19                | Cable length       | 100 cm                 |
| Power               | 36 Watt              | Driver       | Incl. external driver | Connection type    | Europlug               |
| Luminous flux       | 3600 Lm              | Power factor | >0.97                 | Housing material   | Aluminium              |
| Luminous efficiency | >100 Lm/W            | Flicker-free | Yes 1%                | Housing color      | White (powder coating) |
| Color temperature   | 4000K                | Beam angle   | 120°                  | Material diffuser  | PMMA (Polymethyl       |
| Light color         | Natural white        | IP rate      | IP20                  |                    | methacrylate)          |
| Dimming method      | Dali                 | Length       | 1195 mm               | Lighting method    | Edge-lit               |
| Lifetime            | L80B50 (50.000 hours | ) Width      | 295 mm                | Certification mark | CE, RoHS               |
|                     |                      |              |                       | Warranty           | 5 years                |

## Line Drawings