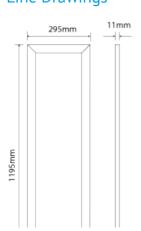

## Line Drawings

### **Specifications**

| Size                | 30 x 120 cm          | CRI value    | >80                   | Height             | 11 mm                  |
|---------------------|----------------------|--------------|-----------------------|--------------------|------------------------|
| Input voltage       | 220-240V             | UGR value    | UGR>19                | Cable length       | 100 cm                 |
| Power               | 36 Watt              | Driver       | Incl. external driver | Connection type    | Europlug               |
| Luminous flux       | 3600 Lm              | Power factor | >0.97                 | Housing material   | Aluminium              |
| Luminous efficiency | >100 Lm/W            | Flicker-free | Yes 1%                | Housing color      | White (powder coating) |
| Color temperature   | 6000K                | Beam angle   | 120°                  | Material diffuser  | PMMA (Polymethyl       |
| Light color         | Cold white           | IP rate      | IP20                  |                    | methacrylate)          |
| Dimming method      | 1-10V                | Length       | 1195 mm               | Lighting method    | Edge-lit               |
| Lifetime            | L80B50 (50.000 hours | s) Width     | 295 mm                | Certification mark | CE, RoHS               |
|                     |                      |              |                       | Warranty           | 5 years                |