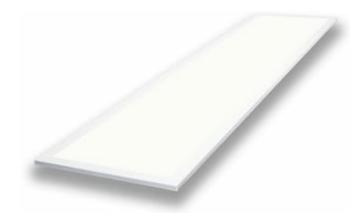

# Panel | 30\*120 | >100Lm/W | 6000K | White Frame | 1-10V Dim.

Article number: 174-195

This LED panel is suitable for installation in (suspended) ceilings of 30x120 cm. A hanging up method is also possible, using suspension cables or a surface mounting kit. The smooth, soft and flicker-free light spread by the LED panel, makes it extremely suitable for use in offices and retail spaces, but also think of indoor lighting of schools and any other public spaces.