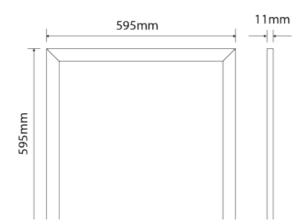

### **Specifications**

| Size                | 60 x 60 cm           | CRI value    | >80                   | Height             | 11 mm                  |
|---------------------|----------------------|--------------|-----------------------|--------------------|------------------------|
| Input voltage       | 220-240V             | UGR value    | UGR>19                | Cable length       | 100 cm                 |
| Power               | 36 Watt              | Driver       | Incl. external driver | Connection type    | Europlug               |
| Luminous flux       | 3600 Lm              | Power factor | >0.97                 | Housing material   | Aluminium              |
| Luminous efficiency | >100 Lm/W            | Flicker-free | Yes 1%                | Housing color      | White (powder coating) |
| Color temperature   | 6000K                | Beam angle   | 120°                  | Material diffuser  | PMMA (Polymethyl       |
| Light color         | Cold white           | IP rate      | IP20                  |                    | methacrylate)          |
| Dimming method      | Dali                 | Length       | 595 mm                | Lighting method    | Edge-lit               |
| Lifetime            | L80B50 (50.000 hours | ) Width      | 595 mm                | Certification mark | CE, RoHS               |
|                     |                      |              |                       | Warranty           | 5 years                |

## Line Drawings