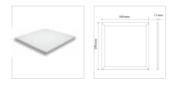

### **Specifications**

| Size                | 60 x 60 cm           | CRI value    | >80                   | Height             | 11 mm                  |
|---------------------|----------------------|--------------|-----------------------|--------------------|------------------------|
| Input voltage       | 220-240V             | UGR value    | UGR>19                | Cable length       | 100 cm                 |
| Power               | 36 Watt              | Driver       | Incl. external driver | Connection type    | Europlug               |
| Luminous flux       | 3600 Lm              | Power factor | >0.97                 | Housing material   | Aluminium              |
| Luminous efficiency | >100 Lm/W            | Flicker-free | Yes 1%                | Housing color      | White (powder coating) |
| Color temperature   | 6000K                | Beam angle   | 120°                  | Material diffuser  | PMMA (Polymethyl       |
| Light color         | Cold white           | IP rate      | IP20                  |                    | methacrylate)          |
| Dimming method      | Dali                 | Length       | 595 mm                | Lighting method    | Edge-lit               |
| Lifetime            | L80B50 (50.000 hours | ) Width      | 595 mm                | Certification mark | CE, RoHS               |
|                     |                      |              |                       | Warranty           | 5 years                |

## Line Drawings