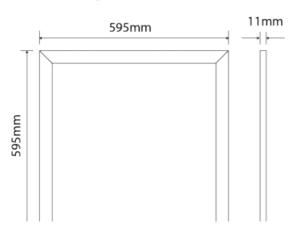

# Specifications

| Size                | 60 x 60 cm           | CRI value    | >80                   | Height             | 11 mm                  |
|---------------------|----------------------|--------------|-----------------------|--------------------|------------------------|
| Input voltage       | 220-240V             | UGR value    | UGR>19                | Cable length       | 100 cm                 |
| Power               | 36 Watt              | Driver       | Incl. external driver | Connection type    | Europlug               |
| Luminous flux       | 3600 Lm              | Power factor | >0.97                 | Housing material   | Aluminium              |
| Luminous efficiency | >100 Lm/W            | Flicker-free | Yes 1%                | Housing color      | White (powder coating) |
| Color temperature   | 3000K                | Beam angle   | 120°                  | Material diffuser  | PMMA (Polymethyl       |
| Light color         | Warm white           | IP rate      | IP20                  |                    | methacrylate)          |
| Dimming method      | Dali                 | Length       | 595 mm                | Lighting method    | Edge-lit               |
| Lifetime            | L80B50 (50.000 hours | s) Width     | 595 mm                | Certification mark | CE, RoHS               |
|                     |                      |              |                       | Warranty           | 5 years                |

## Line Drawings