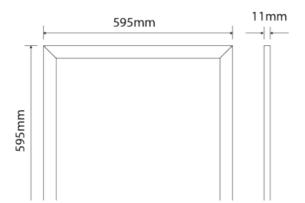

## Line Drawings

### **Specifications**

| Size                | 60 x 60 cm            | CRI value    |
|---------------------|-----------------------|--------------|
| Input voltage       | 220-240V              | UGR value    |
| Power               | 36 Watt               | Driver       |
| Luminous flux       | 3600 Lm               |              |
| Luminous efficiency | >100 Lm/W             | Power factor |
| Color temperature   | 4000K                 | Flicker-free |
| Light color         | Natural white         | Beam angle   |
| Dimming method      | Not dimmable          | IP rate      |
| Lifetime            | L80B50 (50.000 hours) | ) Length     |
|                     |                       | Width        |

| >80                   | Height             | 11 mm                  |
|-----------------------|--------------------|------------------------|
| UGR<19                | Cable length       | 200 cm                 |
| Incl. external driver | Connection type    | Europlug               |
| (not dimmable)        | Housing material   | Aluminium              |
| >0.97                 | Housing color      | White (powder coating) |
| Yes 1%                | Material diffuser  | PMMA (Polymethyl       |
| 90°                   |                    | methacrylate)          |
| IP20                  | Lighting method    | Edge-lit               |
| 595 mm                | Certification mark | CE, RoHS               |
| 595 mm                | Warranty           | 5 years                |