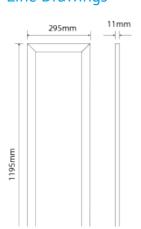

### **Specifications**

| Size                | 30 x 120 cm          | CRI value    | >80                   | Height             | 11 mm                  |
|---------------------|----------------------|--------------|-----------------------|--------------------|------------------------|
| Input voltage       | 220-240V             | UGR value    | UGR>19                | Cable length       | 200 cm                 |
| Power               | 36 Watt              | Driver       | Incl. external driver | Connection type    | Europlug               |
| Luminous flux       | 3600 Lm              |              | (not dimmable)        | Housing material   | Aluminium              |
| Luminous efficiency | >100 Lm/W            | Power factor | >0.97                 | Housing color      | White (powder coating) |
| Color temperature   | 4000K                | Flicker-free | Yes 1%                | Material diffuser  | PMMA (Polymethyl       |
| Light color         | Natural white        | Beam angle   | 120°                  |                    | methacrylate)          |
| Dimming method      | Not dimmable         | IP rate      | IP20                  | Lighting method    | Edge-lit               |
| Lifetime            | L80B50 (50.000 hours | ) Length     | 1195 mm               | Certification mark | CE, RoHS               |
|                     |                      | Width        | 295 mm                | Warranty           | 5 years                |

## Line Drawings