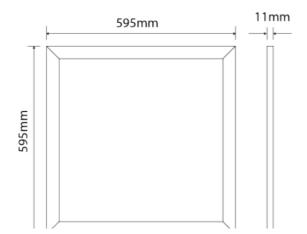

# **Specifications**

| Size                | 60 x 60 cm            | CRI value    | >80                   | Height             | 11 mm                  |
|---------------------|-----------------------|--------------|-----------------------|--------------------|------------------------|
| Input voltage       | 220-240V              | UGR value    | UGR>19                | Cable length       | 200 cm                 |
| Power               | 36 Watt               | Driver       | Incl. external driver | Connection type    | Europlug               |
| Luminous flux       | 3600 Lm               |              | (not dimmable)        | Housing material   | Aluminium              |
| Luminous efficiency | >100 Lm/W             | Power factor | >0.97                 | Housing color      | White (powder coating) |
| Color temperature   | 6000K                 | Flicker-free | Yes 1%                | Material diffuser  | PMMA (Polymethyl       |
| Light color         | Cold white            | Beam angle   | 120°                  |                    | methacrylate)          |
| Dimming method      | Not dimmable          | IP rate      | IP20                  | Lighting method    | Edge-lit               |
| Lifetime            | L80B50 (50.000 hours) | Length       | 595 mm                | Certification mark | CE, RoHS               |
|                     |                       | Width        | 595 mm                | Warranty           | 5 years                |

# Line Drawings

<u>+</u> ∨ ⊔