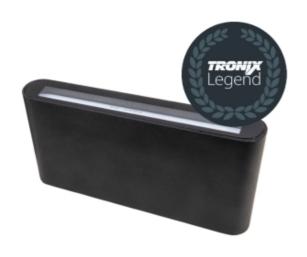

# Wall Lamp | Up & Down 175x90mm | Black | 12,9W | 2700K | Dim

Article number: 149-155

This is a **Tronix Legend.** A fixture in Black or White, in a minimalistic and timeless design.

Find the other Legends in the latest brochure:  $\underline{\textbf{Legends in Black}} \\ \underline{\textbf{\& White}}$ 

#### Product information

This up- and downlight can be used in many spaces due to its flat and modern design. Think of applications in living spaces, reception areas or hospitality. In addition, the fixture has a connection block inside the fixture, so that the connection is dust and splash proof (IP54).

#### Features

- High-quality finish and sleek design
- 50.000 operating hours
- Up- and down light with a beam angle of 90°