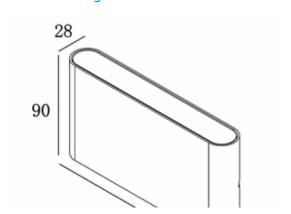

### **Specifications**

| Туре              | Wall light   | Lifetime     | L70B50 (50.000 hours) Length  |                    | 175 mm         |
|-------------------|--------------|--------------|-------------------------------|--------------------|----------------|
| Input voltage     | 220-240V     | CRI value    | >80                           | Width              | 28 mm          |
| Power             | 12,9 Watt    | Driver       | Incl. internal dimmableHeight |                    | 90 mm          |
| Luminous flux     | 2x 508 Lm    |              | driver                        | Connection type    | Terminal block |
| Color temperature | 2700K        | Power factor | >0.90                         | Housing material   | Aluminium      |
| Light color       | Warm white + | Beam angle   | 90°                           | Housing color      | Black          |
| Dimming method    | Triac        | Adjustable   | No                            | Certification mark | CE, RoHS       |
| LED quantity      | 2x 27        | IP rate      | IP54                          | Warranty           | 3 years        |
| LED type          | SMD2835      | Mounting     | Surface                       |                    |                |
|                   |              | Sensor       | No                            |                    |                |

## Line Drawings