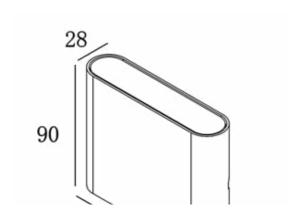

## **Specifications**

| Туре              | Wall light   | Lifetime     | L70B50 (50.000 hours) Length  |                    | 115 mm         |
|-------------------|--------------|--------------|-------------------------------|--------------------|----------------|
| Input voltage     | 220-240V     | CRI value    | >80                           | Width              | 28 mm          |
| Power             | 6,9 Watt     | Driver       | Incl. internal dimmableHeight |                    | 90 mm          |
| Luminous flux     | 2x 346 Lm    |              | driver                        | Connection type    | Terminal block |
| Color temperature | 2700K        | Power factor | >0.90                         | Housing material   | Aluminium      |
| Light color       | Warm white + | Beam angle   | 90°                           | Housing color      | Black          |
| Dimming method    | Triac        | Adjustable   | No                            | Certification mark | CE, RoHS       |
| LED quantity      | 2x 15        | IP rate      | IP54                          | Warranty           | 3 years        |
| LED type          | SMD2835      | Mounting     | Surface                       |                    |                |
|                   |              | Sensor       | No                            |                    |                |

## Line Drawings