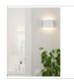

# Wall Lamp | Up & Down 115x90mm | Black | 6,9W | 2700K | Dim.

Article number: 149-150

This is a **Tronix Legend.** A fixture in Black or White, in a minimalistic and timeless design.

Find the other Legends in the latest brochure:  $\underline{\textbf{Legends in Black}} \\ \underline{\textbf{\& White}}$ 

#### Product information

This up- and downlight can be used in many spaces due to its flat and modern design. Think of applications in living spaces, reception areas or hospitality. In addition, the fixture has a connection block inside the fixture, so that the connection is dust and splash proof (IP54).