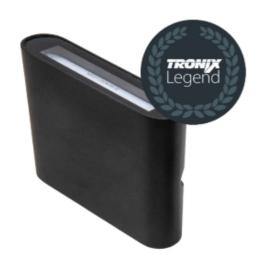

# Wall Lamp | Up & Down 115x90mm | Black | 6,9W | 2700K | Dim.

Article number: 149-150

This is a **Tronix Legend.** A fixture in Black or White, in a minimalistic and timeless design.

Find the other Legends in the latest brochure:  $\underline{\textbf{Legends in Black}} \\ \underline{\textbf{\& White}}$ 

#### Product information

This up- and downlight can be used in many spaces due to its flat and modern design. Think of applications in living spaces, reception areas or hospitality. In addition, the fixture has a connection block inside the fixture, so that the connection is dust and splash proof (IP54).

#### Features

- High-quality finish and sleek design
- 50.000 operating hours
- Up- and down light with a beam angle of 90°