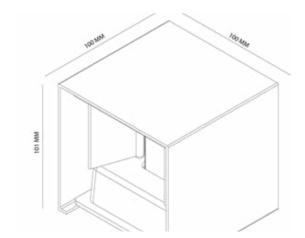

### **Specifications**

| Туре              | Wall light   | Lifetime     | L70B50 (50.000 hours) Length |                    |
|-------------------|--------------|--------------|------------------------------|--------------------|
| Input voltage     | 220-240V     | CRI value    | >80                          | Width              |
| Power             | 6 Watt       | Driver       | Incl. internal driver        | Height             |
| Luminous flux     | 220 Lm       | Power factor | >0.90                        | Connection type    |
| Color temperature | 2700K        | Beam angle   | Adjustable from 1° to        | Housing material   |
| Light color       | Warm white + |              | 120°                         | Housing color      |
| Dimming method    | Triac        | Adjustable   | Yes                          | Certification mark |
| LED quantity      | 2            | IP rate      | IP65                         | Warranty           |
| LED type          | CREE XP-G2   | Mounting     | Surface                      |                    |
|                   |              | Sensor       | No                           |                    |
|                   |              |              |                              |                    |

## Line Drawings