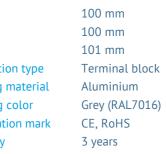

### **Specifications**

| Туре              | Wall light   | Lifetime     | L70B50 (50.000 hours) Length |                    |
|-------------------|--------------|--------------|------------------------------|--------------------|
| Input voltage     | 220-240V     | CRI value    | >80                          | Width              |
| Power             | 6 Watt       | Driver       | Incl. internal driver        | Height             |
| Luminous flux     | 220 Lm       | Power factor | >0.90                        | Connection type    |
| Color temperature | 2700K        | Beam angle   | Adjustable from 1° to        | Housing material   |
| Light color       | Warm white + |              | 120°                         | Housing color      |
| Dimming method    | Triac        | Adjustable   | Yes                          | Certification mark |
| LED quantity      | 2            | IP rate      | IP65                         | Warranty           |
| LED type          | CREE XP-G2   | Mounting     | Surface                      |                    |
|                   |              | Sensor       | No                           |                    |
|                   |              |              |                              |                    |