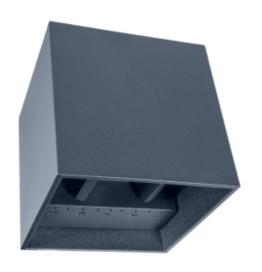

## Wall Lamp | Cube 10x10x10cm | RAL7016 | 6W | 2700K | Dim.

Article number: 149-133

This up and downlight wall fixture can be adjust by two independently adjustable angles to a beam angle of 120°. In addition, the fixture also has a terminal block inside, so that a connection can be placed waterproof.

#### Features

- High-quality CREE LED's with 50,000 hours for a long service life
- Ideal for outdoor use due to IP65 value
- Adjustable beam angle up to 120°