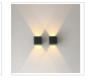

# Wall Lamp | Cube 10x10x10cm | RAL7016 | 6W | 2700K | Dim.

## Wall Lamp | Cube 10x10x10cm | RAL7016 | 6W | 2700K | Dim.

Article number: 149-133

This up and downlight wall fixture can be adjust by two independently adjustable angles to a beam angle of 120°. In addition, the fixture also has a terminal block inside, so that a connection can be placed waterproof.

#### Features

- High-quality CREE LED's with 50,000 hours for a long service life
- Ideal for outdoor use due to IP65 value
- Adjustable beam angle up to 120°