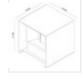

factor | >0.90                        | Connection type    |
| Color temperature | 2700K        | Beam angle   | Adjustable from 1° to        | Housing material   |
| Light color       | Warm white + |              | 120°                         | Housing color      |
| Dimming method    | Triac        | Adjustable   | Yes                          | Certification mark |
| LED quantity      | 2            | IP rate      | IP65                         | Warranty           |
| LED type          | CREE XP-G2   | Mounting     | Surface                      |                    |
|                   |              | Sensor       | No                           |                    |
|                   |              |              |                              |                    |

















## Line Drawings