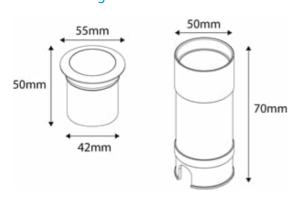

40°
IP67
IK08
Ø 55 mm
Ø 42 mm
45 mm
Excluded
300 cm
Stripped wire

Housing material Housing color Material cover Color cover Certification mark Lifetime Warranty

Aluminium
Grey
Glass
Clear
CE, RoHS
L70B50 (30.000 uur)

## Line Drawings