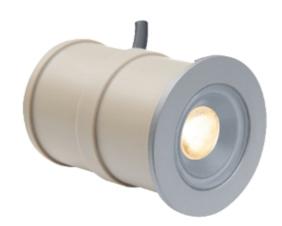

## Ground Spot | 24V | 55mm | 40° | Grey Ring | 2W | 3000K

Article number: 140-013

## **Specifications**

**Ground Spot** Type Input voltage 24V 2,5 Watt Power 111 Lm Luminous flux Color temperature 3000K Light color Warm white LED type CREE XP LED quantity 1 No Dimmable

Beam angle
IP rate
IK rate
Diameter
Mounting hole
Mounting depth
Driver
Cable length
Connection type

40°
IP67
IK08
Ø 55 mm
Ø 42 mm
45 mm
Excluded
300 cm
Stripped wire

Housing material Housing color Material cover Color cover Certification mark Lifetime Warranty

Aluminium
Grey
Glass
Clear
CE, RoHS
L70B50 (30.000 uur)