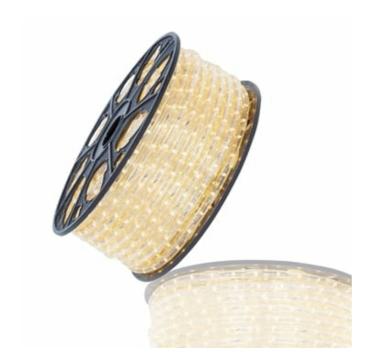

## LED Ropelight | 230V | 50m | Horizon | 3000K WW

Article number: 055-108

Rope lights can be used all year round due to their versatility and durability. They are ideal for outlining a swimming pool or patio, bar decoration, outlining structures or any other accent lighting task indoors or outdoors.

#### **Features**

- Horizontal LED structure
- LED type DIP LED
- Including power cable (schuko EU plug)

### **Specifications**

DIP LED Rope light **Cutting distance** 100 cm Type LED type 230V LED structure Diameter 13 mm Input voltage Horizontal Power 3,2 Watt per meter Dimmable Yes Connection type Schuko ungrounded 3000K IP rate IP44 Color temperature EU plug Light color Warm white Length 50 meter Certification mark CE, RoHS LED quantity 36 per meter Maximum to connect 51 meter Warranty 2 years