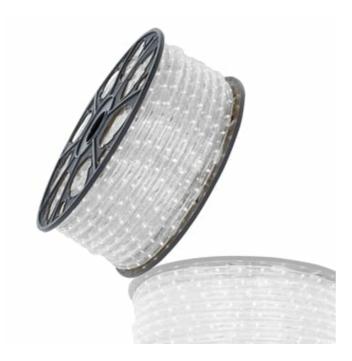

## LED Ropelight | 230V | 50m | Horizon | 6500K CW

Article number: 055-101

Rope lights can be used all year round due to their versatility and durability. They are ideal for outlining a swimming pool or patio, bar decoration, outlining structures or any other accent lighting task indoors or outdoors.

Features

- Horizontal LED structure
- LED type DIP LED
- Including power cable (schuko EU plug)

## Specifications

| Туре              | Rope light         | LED type           | DIP LED    | Cutting distance   | 100 cm            |
|-------------------|--------------------|--------------------|------------|--------------------|-------------------|
| Input voltage     | 230V               | LED structure      | Horizontal | Diameter           | 13 mm             |
| Power             | 3,2 Watt per meter | Dimmable           | Yes        | Connection type    | Schuko ungrounded |
| Color temperature | 6500K              | IP rate            | IP44       |                    | EU plug           |
| Light color       | Cold white         | Length             | 50 meter   | Certification mark | CE, RoHS          |
| LED quantity      | 36 per meter       | Maximum to connect | 51 meter   | Warranty           | 2 years           |
|                   |                    |                    |            |                    |                   |