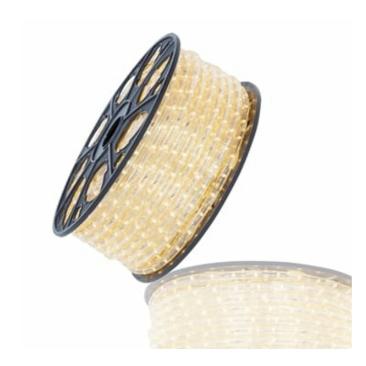

# LED Ropelight 13mm | 230V | 51m | 36 LED/m | 3000K WW

Article number: 055-008

Rope lights can be used all year round due to their versatility and durability. They are ideal for outlining a swimming pool or patio, bar decoration, outlining structures or any other accent lighting task indoors or outdoors.

#### Features

- Vertical LED structure
- LED type DIP LED
- Including power cable (schuko EU plug)

### **Specifications**

| Type              | Rope light         | LED type           | DIP LED  | Cutting distance   | 150 cm            |
|-------------------|--------------------|--------------------|----------|--------------------|-------------------|
| Input voltage     | 230V               | LED structure      | Vertical | Diameter           | 13 mm             |
| Power             | 3,2 Watt per meter | Dimmable           | Yes      | Connection type    | Schuko ungrounded |
| Color temperature | 3000K              | IP rate            | IP44     |                    | EU plug           |
| Light color       | Warm white         | Length             | 51 meter | Certification mark | CE, RoHS          |
| LED quantity      | 36 per meter       | Maximum to connect | 51 meter | Warranty           | 2 years           |