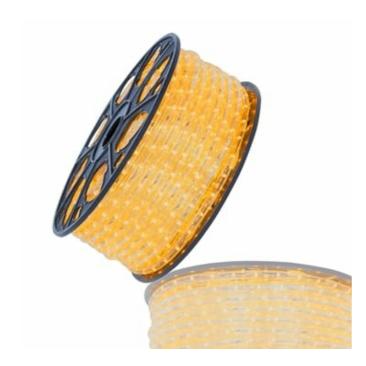

# LED Ropelight 13mm | 230V | 50m | 36 LED/m | Amber

Article number: 055-005

Rope lights can be used all year round due to their versatility and durability. They are ideal for outlining a swimming pool or patio, bar decoration, outlining structures or any other accent lighting task indoors or outdoors.

#### Features

- Vertical LED structure
- LED type DIP LED
- Including power cable (schuko EU plug)