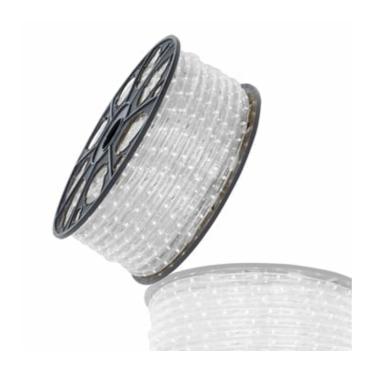

# LED Ropelight 13mm | 230V | 51m | 36 LED/m | 6500K CW

Article number: 055-001

Rope lights can be used all year round due to their versatility and durability. They are ideal for outlining a swimming pool or patio, bar decoration, outlining structures or any other accent lighting task indoors or outdoors.

#### Features

- Vertical LED structure
- LED type DIP LED
- Including power cable (schuko EU plug)