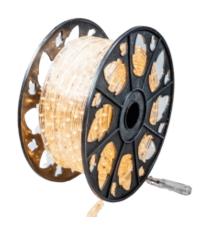

## LED Ropelight | 24V | 30m | 36 LED/m | Horizon | 2400K WW+

Article number: 050-110

Rope lights can be used all year round due to their versatility and durability. They are ideal for outlining a swimming pool or patio, bar decoration, outlining structures or any other accent lighting task indoors or outdoors.

#### Features

- Horizontal LED structure
- LED type DIP LED
- Including power cable (stripped wire)

### **Specifications**

Type Rope light LED type **DIP LED** Cutting distance 17 cm 24V Input voltage LED structure Horizontal Diameter 13 mm Power 2,9 Watt per meter Dimmable Yes Connection type Stripped wire CE, RoHS 2400K IP rate IP44 Certification mark Color temperature Light color Warm white + Warranty 2 years Length 30 meter LED quantity 36 per meter Maximum to connect 30 meter