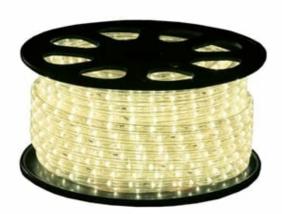

## LED Ropelight | 24V | 30m | 36 LED/m | Horizon | 3000K WW

Article number: 050-108

Rope lights can be used all year round due to their versatility and durability. They are ideal for outlining a swimming pool or patio, bar decoration, outlining structures or any other accent lighting task indoors or outdoors.

Features

- Horizontal LED structure
- LED type DIP LED
- Including power cable (stripped wire)

## Specifications

| Туре              | Rope light         | LED type           | DIP LED  | Cutting distance   | 17 cm         |
|-------------------|--------------------|--------------------|----------|--------------------|---------------|
| Input voltage     | 24V                | LED structure      | Vertical | Diameter           | 13 mm         |
| Power             | 2,9 Watt per meter | Dimmable           | Yes      | Connection type    | Stripped wire |
| Color temperature | 3000K              | IP rate            | IP44     | Certification mark | CE, RoHS      |
| Light color       | Warm white         | Length             | 30 meter | Warranty           | 2 years       |
| LED quantity      | 36 per meter       | Maximum to connect | 30 meter |                    |               |
| Light color       | Warm white         | Length             | 30 meter |                    | · ·           |