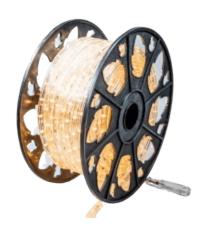

# LED Ropelight 13mm | 24V | 30m | 36 LED/m | 2400K WW+

Article number: 050-010

Rope lights can be used all year round due to their versatility and durability. They are ideal for outlining a swimming pool or patio, bar decoration, outlining structures or any other accent lighting task indoors or outdoors.

#### Features

- Vertical LED structure
- LED type DIP LED
- Including power cable (stripped wire)

### **Specifications**

| Type              | Rope light         | LED type           | DIP LED  | Cutting distance   | 17 cm         |
|-------------------|--------------------|--------------------|----------|--------------------|---------------|
| Input voltage     | 24V                | LED structure      | Vertical | Diameter           | 13 mm         |
| Power             | 2,9 Watt per meter | Dimmable           | Yes      | Connection type    | Stripped wire |
| Color temperature | 2400K              | IP rate            | IP44     | Certification mark | CE, RoHS      |
| Light color       | Warm white +       | Length             | 30 meter | Warranty           | 2 years       |
| LED quantity      | 36 per meter       | Maximum to connect | 30 meter |                    |               |