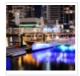

# LED Ropelight 13mm | 24V | 30m | 36 LED/m | 2400K WW+

Article number: 050-010

Rope lights can be used all year round due to their versatility and durability. They are ideal for outlining a swimming pool or patio, bar decoration, outlining structures or any other accent lighting task indoors or outdoors.