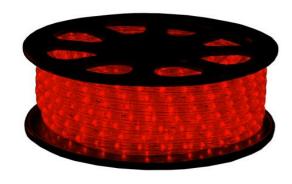

## LED Ropelight 13mm | 24V | 30m | 36 LED/m | Red

2021-9-9 | Data subject to change without notice

## LED Ropelight 13mm | 24V | 30m | 36 LED/m | Red

Article number: 050-004

Rope lights can be used all year round due to their versatility and durability. They are ideal for outlining a swimming pool or patio, bar decoration, outlining structures or any other accent lighting task indoors or outdoors.