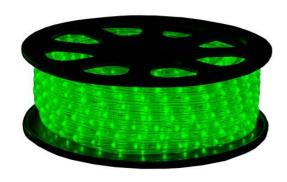

# LED Ropelight 13mm | 24V | 30m | 36 LED/m | Green

Article number: 050-003

Rope lights can be used all year round due to their versatility and durability. They are ideal for outlining a swimming pool or patio, bar decoration, outlining structures or any other accent lighting task indoors or outdoors.

### **Specifications**

**DIP LED** Type Rope light LED type **Cutting distance** 17 cm 24V LED structure Diameter 13 mm Input voltage Vertical Power 2,9 Watt per meter Dimmable Yes Connection type Stripped wire CE, RoHS Color temperature Other IP rate **IP44** Certification mark Light color Green Length 30 meter Warranty 2 years LED quantity 36 per meter Maximum to connect 30 meter