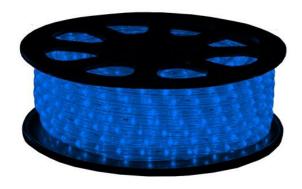

## LED Ropelight 13mm | 24V | 30m | 36 LED/m | Blue

Article number: 050-002

Rope lights can be used all year round due to their versatility and durability. They are ideal for outlining a swimming pool or patio, bar decoration, outlining structures or any other accent lighting task indoors or outdoors.