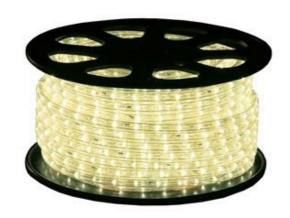

# LED Ropelight 13mm | 12V | 15m | 36 LED/m | 3000K WW

Article number: 045-008

Rope light can be used all year round due to their versility and durablility. Rope light is ideal for outlining your pool or patio, bar decoration, wrapping colums, outlining structures or any orher accent lighting task indoor or outdoor.

### **Specifications**

Type Rope light LED type **DIP LED** Cutting distance 8,3 cm 12V Input voltage LED structure Vertical Diameter 13 mm Power 2,9 Watt per meter Dimmable Yes Connection type Stripped wire 3000K CE, RoHS Color temperature IP rate **IP44** Certification mark Light color Wam white Length Warranty 2 years 15 meter LED quantity 36 per meter Maximum to connect 15 meter