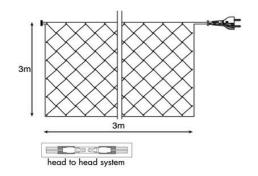

## Web Light | 230V | 300x300cm | 750 LED | WW LED | black wire

Article number: 033-048

Tronix LED Weblight 230V is a plug & play set and therefore very easy to use. The Weblight can be used in or around trees, bushes, columns or any other wrappable object.

### **Specifications**

| Туре              | Sets       | LED quantity in total | 750              | Connection type    | Schuko plug |
|-------------------|------------|-----------------------|------------------|--------------------|-------------|
| Input voltage     | 230V       | Connectable           | Yes (max 6 sets) | Carton quantity    | 1           |
| Power             | 75 Watt    | IP rate               | IP65             | Certification mark | CE, RoHS    |
| (Wire) color      | Black      | Length                | 3 meter          | Warranty           | 2 years     |
| Color temperature | 3200K      | Width                 | 3 meter          |                    |             |
| Light color       | Warm white | Driver                | Included         |                    |             |