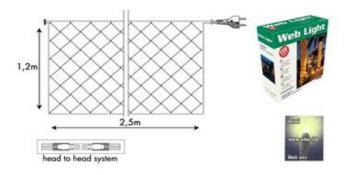

## Web Light | 230V | 250x120cm | 406 LED | WW LED | black wire

Article number: 033-028

Tronix LED Weblight 230V is a plug & play set and therefore very easy to use. The Weblight can be used in or around trees, bushes, columns or any other wrappable object.

### **Specifications**

| Type              | Sets       | LED quantity in total | 406               | Connection type    | Schuko plug |
|-------------------|------------|-----------------------|-------------------|--------------------|-------------|
| Input voltage     | 230V       | Connectable           | Yes (max 12 sets) | Carton quantity    | 4           |
| Power             | 40 Watt    | IP rate               | IP65              | Certification mark | CE, RoHS    |
| (Wire) color      | Black      | Length                | 2,5 meter         | Warranty           | 2 years     |
| Color temperature | 3200K      | Width                 | 1,2 meter         |                    |             |
| Light color       | Warm white | Driver                | Included          |                    |             |