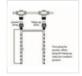

# PS230 | Endstring | 2x1,5m | White Wire | 6500K CW

Article number: 011-173

The Pro system Modular 230V is a distinctive system in the professional LED world.

The system has countless possibilities when it comes to creating its own lighting design.

### **Specifications**

| Туре                  | Light string | LED quantity per string 15 |              | Length             | 1,5 meter |
|-----------------------|--------------|----------------------------|--------------|--------------------|-----------|
| Input                 | 230V         | LED distance               | 10 cm        | Material           | Rubber    |
| Power                 | 2,3 Watt     | Nr. of strings             | 2            | Carton quantity    | 20        |
| (Wire) color          | White        | Connectable                | No           | Certification mark | CE, RoHS  |
| Color temperature     | 6500K        | End caps                   | Included     | Warranty           | 2 years   |
| Light color           | Cold White   | IP rate                    | IP65         |                    |           |
| LED quantity in total | 30           | Power Cable                | Not included |                    |           |