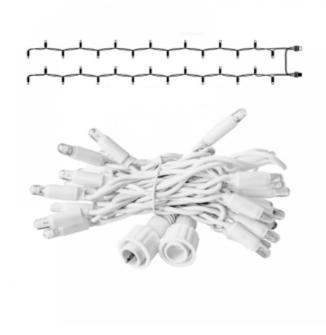

# PS230 | Endstring | 2x1,5m | White Wire | 6500K CW

Article number: 011-173

The Pro system Modular 230V is a distinctive system in the professional LED world.

The system has countless possibilities when it comes to creating its own lighting design.

### **Specifications**

| Туре                  | Light string | LED quantity per string 15 |              | Length             | 1,5 meter |
|-----------------------|--------------|----------------------------|--------------|--------------------|-----------|
| Input                 | 230V         | LED distance               | 10 cm        | Material           | Rubber    |
| Power                 | 2,3 Watt     | Nr. of strings             | 2            | Carton quantity    | 20        |
| (Wire) color          | White        | Connectable                | No           | Certification mark | CE, RoHS  |
| Color temperature     | 6500K        | End caps                   | Included     | Warranty           | 2 years   |
| Light color           | Cold White   | IP rate                    | IP65         |                    |           |
| LED quantity in total | 30           | Power Cable                | Not included |                    |           |