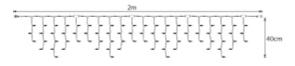

## **Specifications**

| Type                  | Icicle Light | LED quantity per string 3-4-5 |              | Power Cable        | Not included |
|-----------------------|--------------|-------------------------------|--------------|--------------------|--------------|
| Input                 | 230V         | Nr. of strings                | 20           | Material           | Rubber       |
| Power                 | 5,5 Watt     | Connectable                   | Yes          | Carton quantity    | 10           |
| (Wire) color          | Black        | End caps                      | Not included | Certification mark | CE, RoHS     |
| Color temperature     | 3000K        | IP rate                       | IP65         | Warranty           | 2 years      |
| Light color           | Warm white   | Length                        | 2 meter      |                    |              |
| LED quantity in total | 76           | Height                        | 40 cm        |                    |              |

## Line Drawings