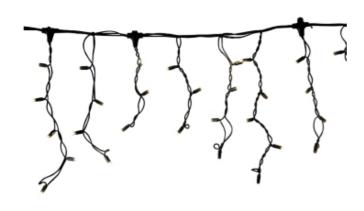

# PS230 | Icicle Light | 2x0,4m | Black Wire | 3000K WW

Article number: 007-008

The Pro system Modular 230V is a distinctive system in the professional LED world.

The system has countless possibilities when it comes to creating its own lighting design.

## **Specifications**

| Type                  | Icicle Light | LED quantity per string 3-4-5 |              | Power Cable        | Not included |
|-----------------------|--------------|-------------------------------|--------------|--------------------|--------------|
| Input                 | 230V         | Nr. of strings                | 20           | Material           | Rubber       |
| Power                 | 5,5 Watt     | Connectable                   | Yes          | Carton quantity    | 10           |
| (Wire) color          | Black        | End caps                      | Not included | Certification mark | CE, RoHS     |
| Color temperature     | 3000K        | IP rate                       | IP65         | Warranty           | 2 years      |
| Light color           | Warm white   | Length                        | 2 meter      |                    |              |
| LED quantity in total | 76           | Height                        | 40 cm        |                    |              |