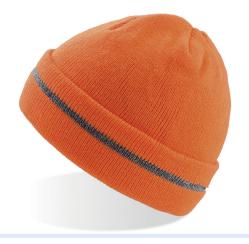

#### Beanie with cuff

Turn up edge to protect your head from wind and cold.

#### Reflective yarn

Special thread that refract the light creating a shiny effect.

#### Cold proof

Keeps you warm, dry, & light in the most rigid cold weather conditions.

#### Tearaway label

Easy removable label.

## **WORKOUT**

Warm acrylic knit beanie with reflective silver yarn band.