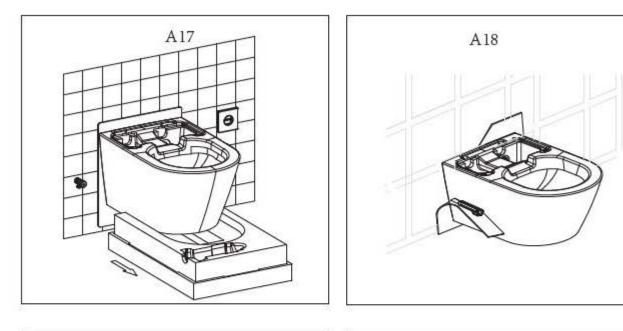

## **INSTALLATION MODEL A**

Prior to installation, ensure that a water valve and electrical outlet are present.