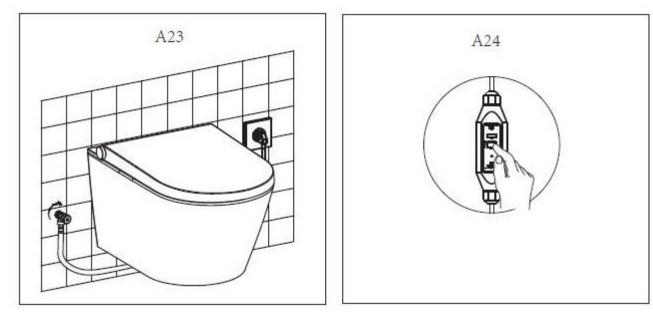

## **INSTALLATION MODEL B**

Prior to installation, ensure that a water valve and electrical outlet are installed directly next to the WC.

DE EN

EN