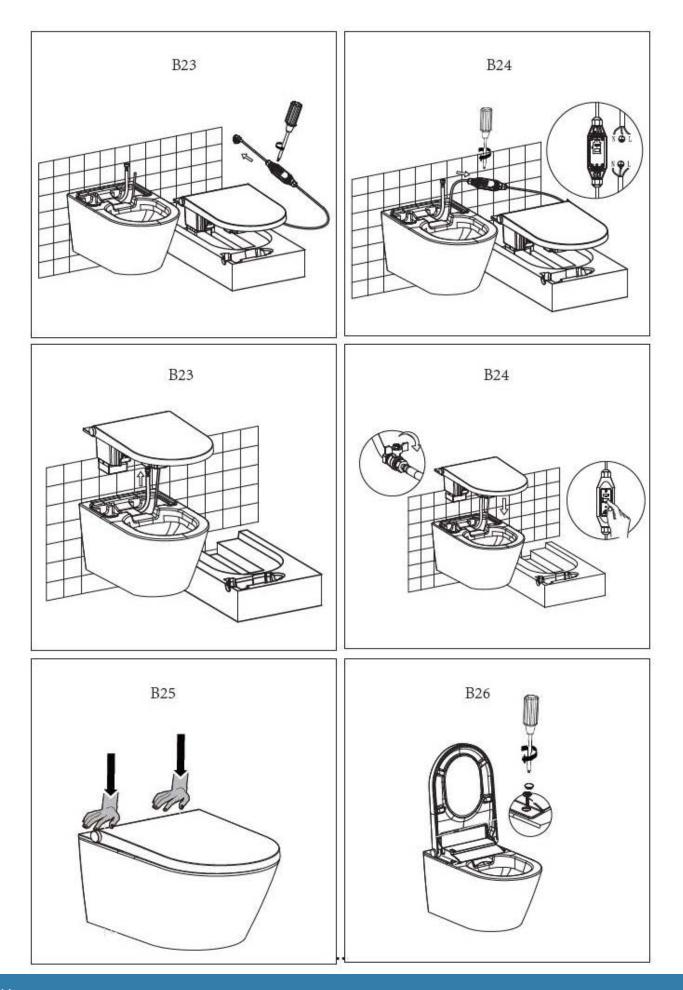

## **INSTALLATION MODEL B**

Prior to installation, ensure that a water valve and electrical outlet are installed directly next to the WC.

DE EN

EN