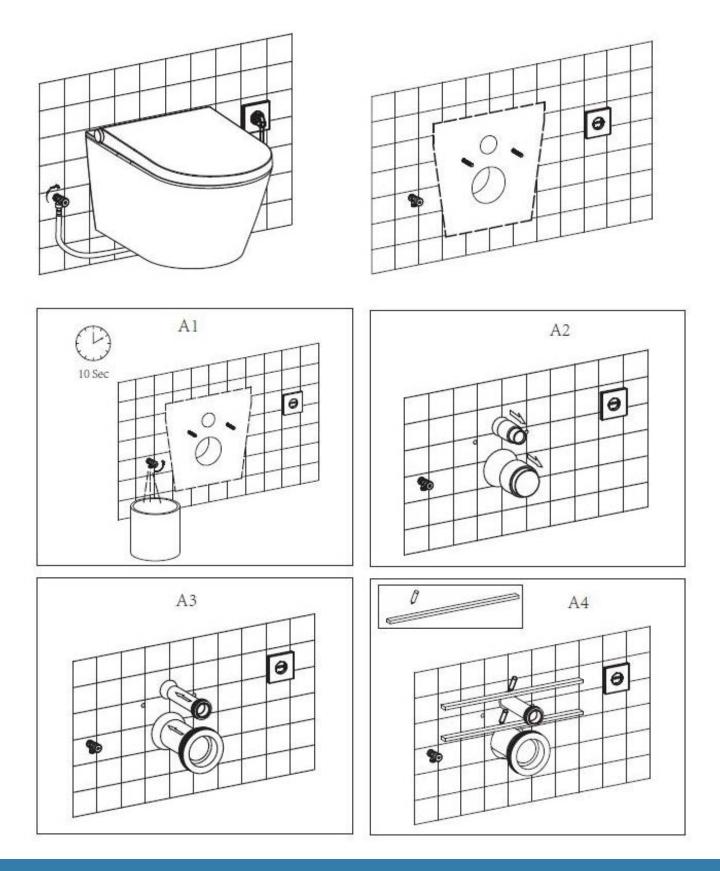

## **INSTALLATION MODEL A**

Prior to installation, ensure that a water valve and electrical outlet are present.