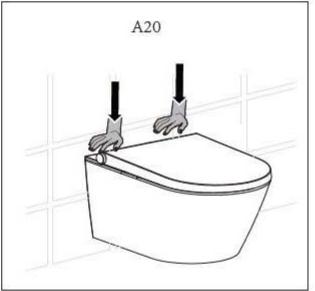

## **INSTALLATION MODEL B**

Prior to installation, ensure that a water valve and electrical outlet are installed directly next to the WC.

DE EN

EN