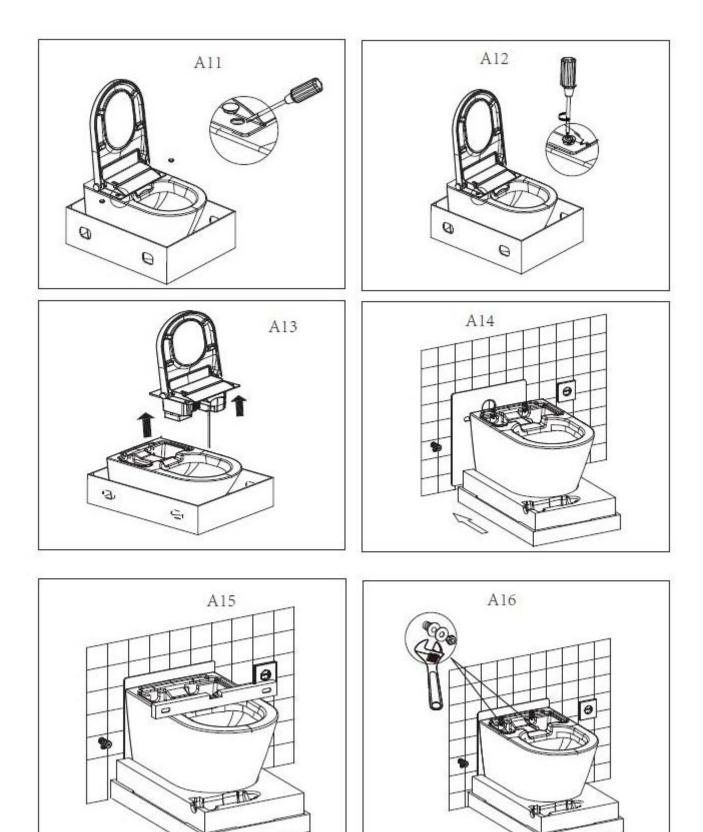

## **INSTALLATION MODEL A**

Prior to installation, ensure that a water valve and electrical outlet are present.