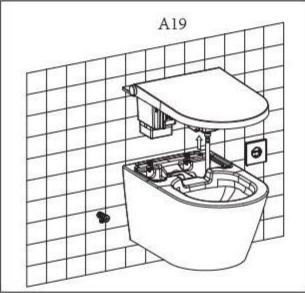

## **INSTALLATION MODEL B**

Prior to installation, ensure that a water valve and electrical outlet are installed directly next to the WC.

DE EN

EN