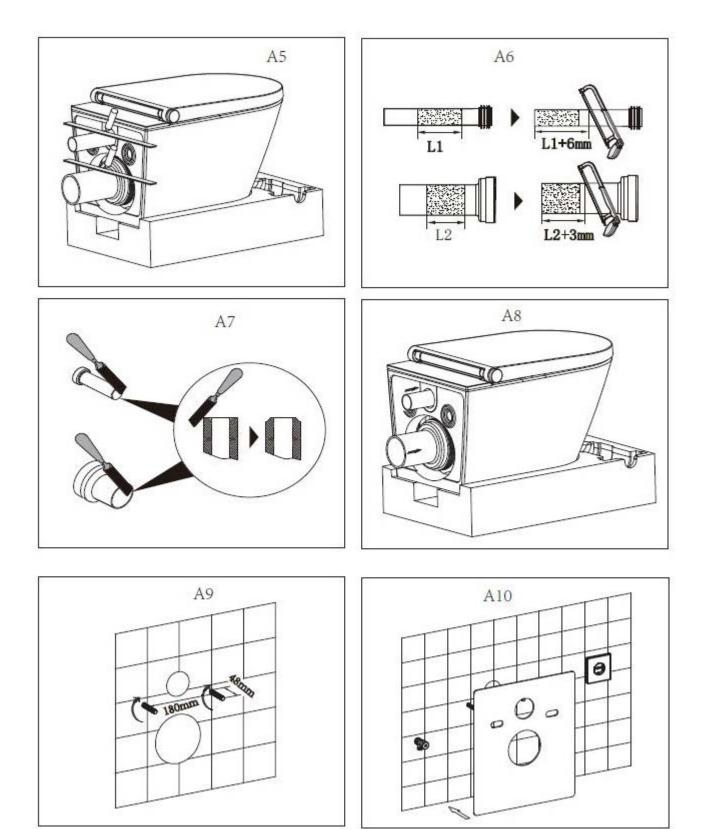

## **INSTALLATION MODEL A**

Prior to installation, ensure that a water valve and electrical outlet are present.