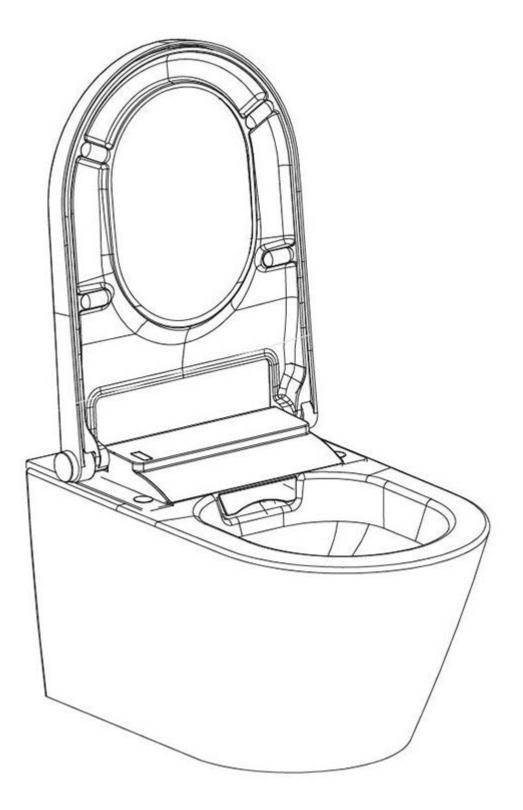

## **INSTALLATION MODEL A**

Prior to installation, ensure that a water valve and electrical outlet are present.

## **INSTALLATION MODEL B**

Prior to installation, ensure that a water valve and electrical outlet are installed directly next to the WC.

DE EN

EN