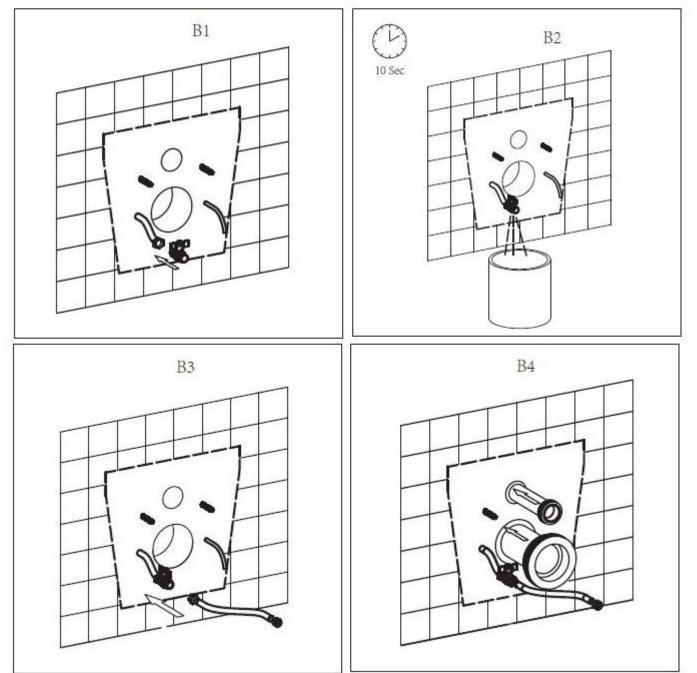

## **INSTALLATION MODEL B**

Prior to installation, ensure that a water valve and electrical outlet are installed directly next to the WC.

DE EN

EN