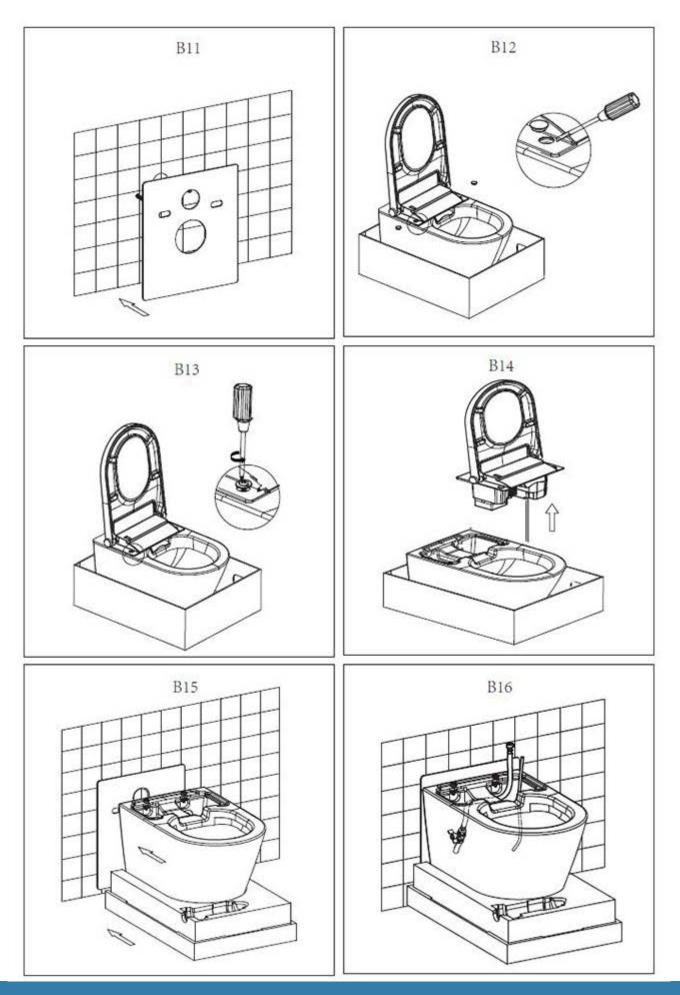

## **INSTALLATION MODEL B**

Prior to installation, ensure that a water valve and electrical outlet are installed directly next to the WC.

DE EN

EN