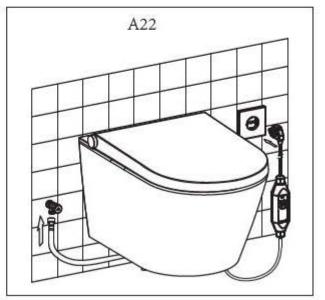

## **INSTALLATION MODEL A**

Prior to installation, ensure that a water valve and electrical outlet are present.