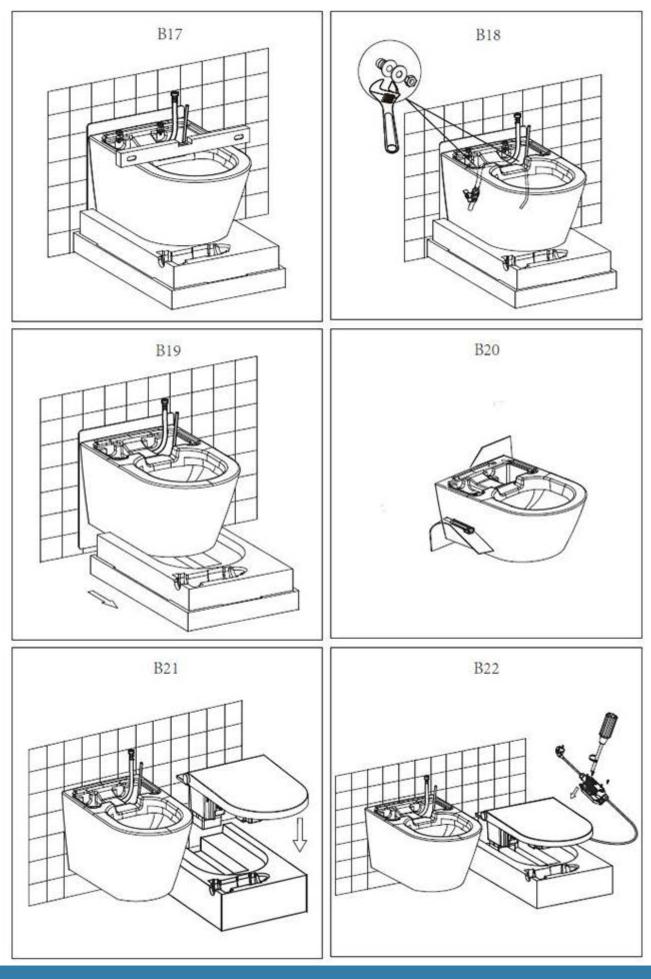

## **INSTALLATION MODEL B**

Prior to installation, ensure that a water valve and electrical outlet are installed directly next to the WC.

DE EN

EN