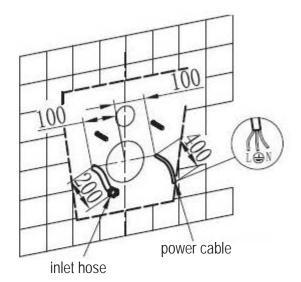

Plugs

Screws / Wall Anchors - Remote Holder

A second steel hose G 1/2 inch ist is not included.