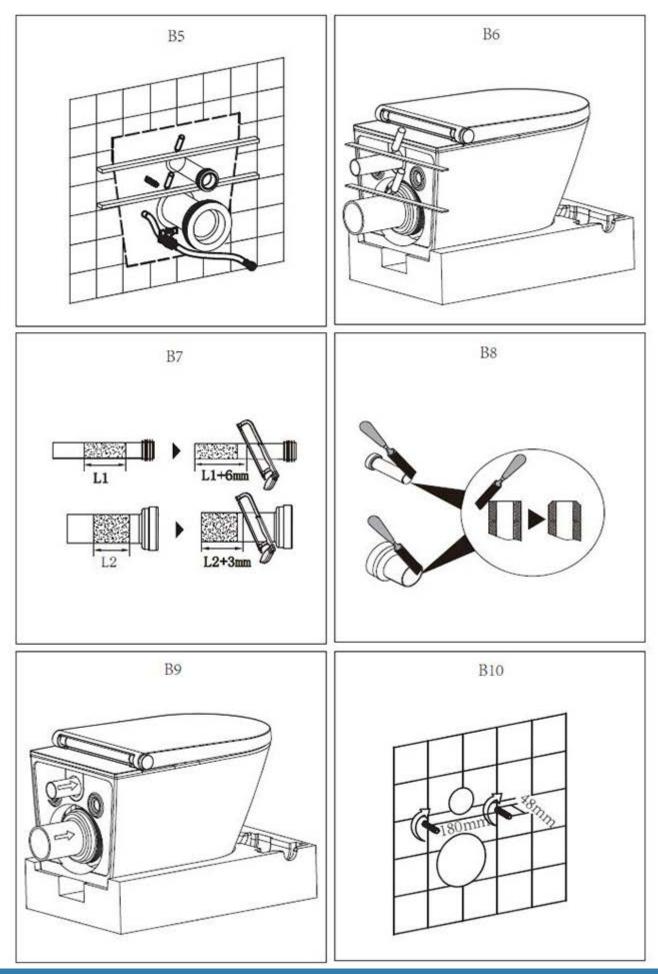

## **INSTALLATION MODEL B**

Prior to installation, ensure that a water valve and electrical outlet are installed directly next to the WC.

DE EN

EN