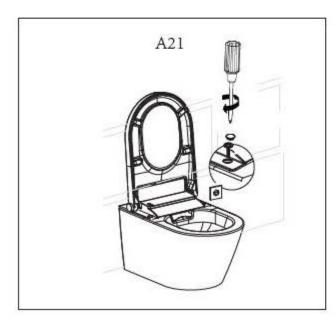

## **INSTALLATION MODEL B**

Prior to installation, ensure that a water valve and electrical outlet are installed directly next to the WC.

DE EN

EN